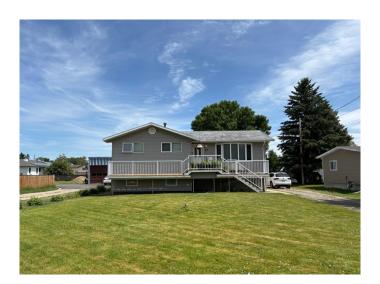

## \$350,000

4 Bedroom, 2.00 Bathroom, 1,040 sqft Residential on 0.24 Acres

NONE, Magrath, Alberta

This charming home offers plenty of space and features to enjoy. Outside, you'll find a beautiful front deck and yard, as well as a spacious back deck overlooking a backyard complete with a garden, fire pit, large tree, and storage shed. Inside, the main floor has three bedrooms, a 4-piece bathroom, a dining room, a kitchen, and a spacious family room. The fully finished basement adds even more living space, featuring an additional bedroom, another 4-piece bathroom, two large family rooms, and two storage rooms. Located in a fantastic area of Magrath, this home is close to schools, parks, the swimming pool, ice rink, pickleball/tennis courts, and sports fields.

#### **Exterior**

Exterior Features Fire Pit, Garden

Lot Description Back Yard, Few Trees, Front Yard, Garden, Standard Shaped Lot

Roof Asphalt Shingle

Construction Vinyl Siding

Foundation Poured Concrete