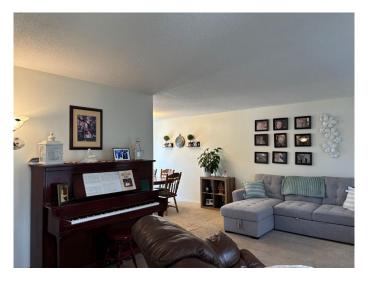

## \$350,000

4 Bedroom, 2.00 Bathroom, 1,040 sqft Residential on 0.24 Acres

NONE, Magrath, Alberta

This charming home offers plenty of space and features to enjoy. Outside, you'll find a beautiful front deck and yard, as well as a spacious back deck overlooking a backyard complete with a garden, fire pit, large tree, and storage shed. Inside, the main floor has three bedrooms, a 4-piece bathroom, a dining room, a kitchen, and a spacious family room. The fully finished basement adds even more living space, featuring an additional bedroom, another 4-piece bathroom, two large family rooms, and two storage rooms. Located in a fantastic area of Magrath, this home is close to schools, parks, the swimming pool, ice rink, pickleball/tennis courts, and sports fields.

#### Interior

Interior Features Chandelier, Closet Organizers, Storage, Vinyl Windows

Appliances Electric Stove, Refrigerator, Washer/Dryer, Window Coverings

Heating Forced Air

Cooling None

Has Basement Yes