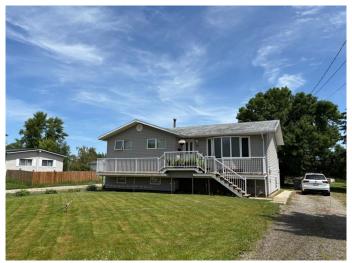

## \$350,000

4 Bedroom, 2.00 Bathroom, 1,040 sqft Residential on 0.24 Acres

NONE, Magrath, Alberta

This charming home offers plenty of space and features to enjoy. Outside, you'll find a beautiful front deck and yard, as well as a spacious back deck overlooking a backyard complete with a garden, fire pit, large tree, and storage shed. Inside, the main floor has three bedrooms, a 4-piece bathroom, a dining room, a kitchen, and a spacious family room. The fully finished basement adds even more living space, featuring an additional bedroom, another 4-piece bathroom, two large family rooms, and two storage rooms. Located in a fantastic area of Magrath, this home is close to schools, parks, the swimming pool, ice rink, pickleball/tennis courts, and sports fields.

#### **Exterior**

Exterior Features Fire Pit, Garden

Lot Description Back Yard, Few Trees, Front Yard, Garden, Standard Shaped Lot

Roof Asphalt Shingle

Construction Vinyl Siding

Foundation Poured Concrete