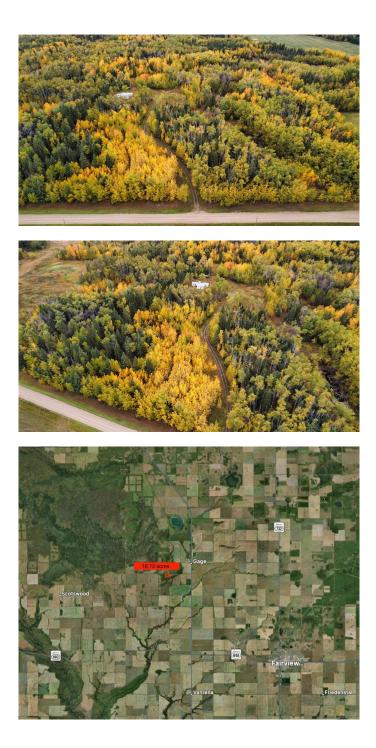

#### \$125,000

0 Bedroom, 0.00 Bathroom, Land on 18.73 Acres

NONE, Rural Fairview No. 136, M.D. of, Alberta

Discover the perfect blend of privacy and potential on this beautifully treed 18.73-acre parcel. The property features a hard-packed driveway, with power and natural gas already in place. Town water runs past the acreage, and a cistern is also available. Located near the scenic Sand Lake Natural Reserve and crown land, this acreage offers endless opportunities for outdoor enthusiasts or those simply seeking to get out of the city. Donâ $\in^{TM}$ t miss your chanceâ $\in$ "come take a look today! Seller is a licensed Realtor in the province of Alberta.