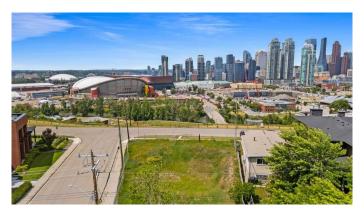

#### \$1,875,000

0 Bedroom, 0.00 Bathroom, Land on 0.20 Acres

Ramsay, Calgary, Alberta

Stunning corner pie lot with 82 FOOT FRONTAGE, UNOBSTRUICTED VIEWS OF DOWNTOWN, STAMPEDE GROUNGS, THE MOUNTAINS AND WALKING DISTANCE TO ELBOW RIVER PATHWAYS. The lot has been cleared and is ready for you to build your dream home!