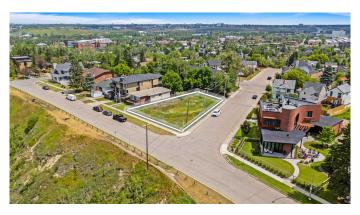

#### \$1,875,000

0 Bedroom, 0.00 Bathroom, Land on 0.20 Acres

Ramsay, Calgary, Alberta

Stunning corner pie lot with 82 FOOT FRONTAGE, UNOBSTRUICTED VIEWS OF DOWNTOWN, STAMPEDE GROUNGS, THE MOUNTAINS AND WALKING DISTANCE TO ELBOW RIVER PATHWAYS. The lot has been cleared and is ready for you to build your dream home!