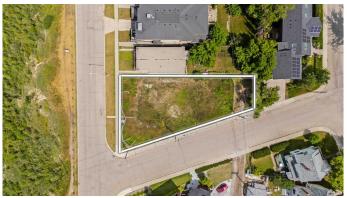

#### \$1,875,000

0 Bedroom, 0.00 Bathroom, Land on 0.20 Acres

Ramsay, Calgary, Alberta

Stunning corner pie lot with 82 FOOT FRONTAGE, UNOBSTRUICTED VIEWS OF DOWNTOWN, STAMPEDE GROUNGS, THE MOUNTAINS AND WALKING DISTANCE TO ELBOW RIVER PATHWAYS. The lot has been cleared and is ready for you to build your dream home!