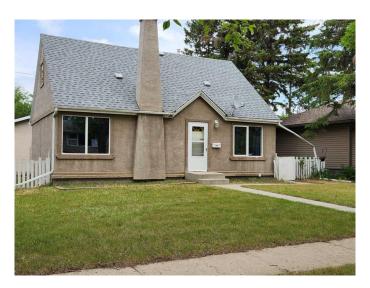

# \$245,000 - 5406 45 Street, Lloydminster

MLS® #A2233176

## \$245,000

2 Bedroom, 1.00 Bathroom, 1,184 sqft Residential on 0.14 Acres

West Lloydminster, Lloydminster, Alberta

Awesome potential in this story and a half home on a tree lined street in a lovely, mature Lloydminster, AB neighbourhood. This is a great property for an individual with vision and handy person skills! Includes appliances and a huge 22' X 32' garage, great for storing all the toys or working on hobbies and projects. Close to an elementary school, a busy shopping district and many restaurants. Make your move!

Built in 1949