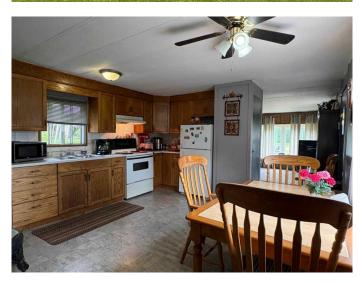

#### Interior

| Interior Features | Ceiling Fan(s)               |
|-------------------|------------------------------|
| Appliances        | Electric Range, Refrigerator |
| Heating           | Central                      |
| Cooling           | None                         |
| Basement          | None                         |