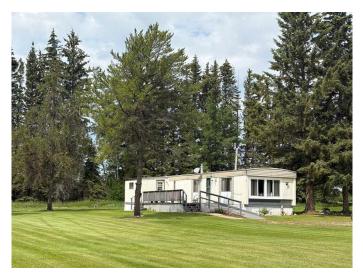

### \$184,900

3 Bedroom, 1.00 Bathroom, 1,036 sqft Residential on 11.94 Acres

NONE, Rural Athabasca County, Alberta

This well-maintained 3-bedroom, 1-bathroom mobile home sits on 11.94 private acres surrounded by mature trees, offering peace and space to enjoy country living. Located just minutes from the Alberta Pacific pulp mill, it's ideal for those working nearby or anyone looking for a quiet retreat.

# Exterior

| Exterior Features | Garden, Private Yard                                             |
|-------------------|------------------------------------------------------------------|
| Lot Description   | Creek/River/Stream/Pond, Farm, Garden, Many Trees, No Neighbours |
|                   | Behind                                                           |
| Roof              | Mixed                                                            |
| Construction      | Metal Siding                                                     |
| Foundation        | None                                                             |