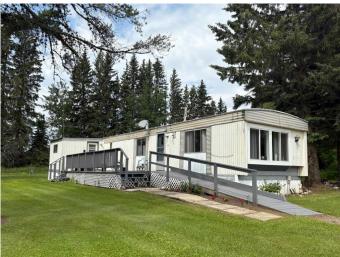

### \$184,900

3 Bedroom, 1.00 Bathroom, 1,036 sqft Residential on 11.94 Acres

NONE, Rural Athabasca County, Alberta

This well-maintained 3-bedroom, 1-bathroom mobile home sits on 11.94 private acres surrounded by mature trees, offering peace and space to enjoy country living. Located just minutes from the Alberta Pacific pulp mill, it's ideal for those working nearby or anyone looking for a quiet retreat.

# Exterior

| Exterior Features | Garden, Private Yard                                             |
|-------------------|------------------------------------------------------------------|
| Lot Description   | Creek/River/Stream/Pond, Farm, Garden, Many Trees, No Neighbours |
|                   | Behind                                                           |
| Roof              | Mixed                                                            |
| Construction      | Metal Siding                                                     |
| Foundation        | None                                                             |