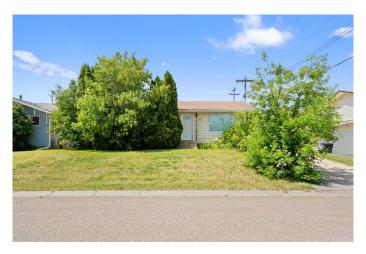

## \$270,000

4 Bedroom, 2.00 Bathroom, 921 sqft Residential on 0.13 Acres

Lakewood, Brooks, Alberta

This 4 bed 2 full bath with double detached garage is located closed to parks, schools and commercial stores. It comes with large attached, covered and enclosed patio for your large parties or gatherings. Lots of parking spots for your cars and toys. This home could use a few touches to become that perfect first home or rental property. Priced to sell! Being sold "AS IS WHERE IS." Schedule A must accompany all offers.