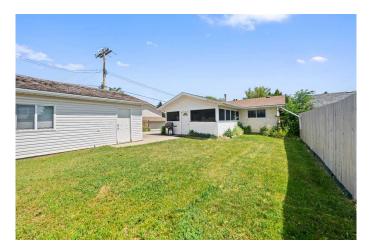

## \$270,000

4 Bedroom, 2.00 Bathroom, 921 sqft Residential on 0.13 Acres

Lakewood, Brooks, Alberta

This 4 bed 2 full bath with double detached garage is located closed to parks, schools and commercial stores. It comes with large attached, covered and enclosed patio for your large parties or gatherings. Lots of parking spots for your cars and toys. This home could use a few touches to become that perfect first home or rental property. Priced to sell! Being sold "AS IS WHERE IS." Schedule A must accompany all offers.

### **Exterior**

Exterior Features None

Lot Description Back Yard, Lawn

Roof Asphalt

Construction Vinyl Siding, Shingle Siding

Foundation Poured Concrete