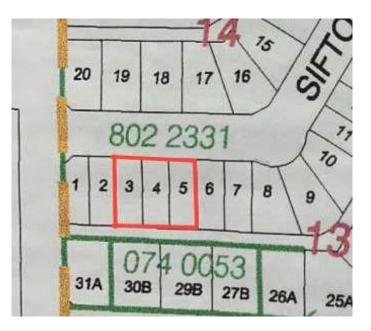

#### \$22,500

0 Bedroom, 0.00 Bathroom, Land on 0.28 Acres

Lougheed, Lougheed, Alberta

Build your dream home in the quiet Village of Lougheed on these 3 lots. Easy access to Wainwright or Camrose. Enjoy the peaceful community while still having all the amenities close by. No building timeline commitment

## **Community Information**

| Address     | 5 Sifton Crescent |
|-------------|-------------------|
| Subdivision | Lougheed          |
| City        | Lougheed          |
| County      | Flagstaff County  |
| Province    | Alberta           |
| Postal Code | T0B 2V0           |