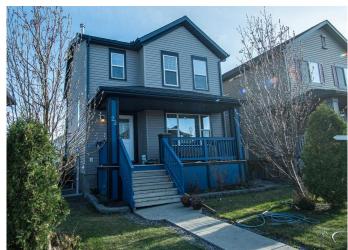

From the moment you arrive, you'll be impressed by the charming curb appeal, complete with a concrete walkway, manicured front garden, and inviting front porch. Step inside to discover a bright, open-concept floor plan featuring a spacious living room with a stylish gas fireplace, a dedicated dining area, and a brand-new kitchen. The kitchen is a chef's dream with elegant quartz countertops, a centre island, a corner pantry, ample cabinetry, and a large window overlooking the south-facing backyard. The main level also includes a discreetly located 2-piece powder room and direct access to a massive deckâ€"perfect for entertaining. The outdoor space is ideal for gatherings with its inlaid stone fire pit area, garden space, and a large concrete pad offering parking for two vehicles, all accessible via a paved back lane.

Built in 2006