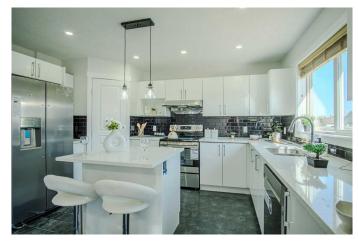

From the moment you arrive, you'll be impressed by the charming curb appeal, complete with a concrete walkway, manicured front garden, and inviting front porch. Step inside to discover a bright, open-concept floor plan featuring a spacious living room with a stylish gas fireplace, a dedicated dining area, and a brand-new kitchen. The kitchen is a chef's dream with elegant quartz countertops, a centre island, a corner pantry, ample cabinetry, and a large window overlooking the south-facing backyard. The main level also includes a discreetly located 2-piece powder room and direct access to a massive deckâ€"perfect for entertaining. The outdoor space is ideal for gatherings with its inlaid stone fire pit area, garden space, and a large concrete pad offering parking for two vehicles, all accessible via a paved back lane.

#### Interior

Interior Features Chandelier, Kitchen Island, No Animal Home, No Smoking Home,

Pantry, Quartz Counters, See Remarks

Appliances Dishwasher, Dryer, Electric Range, Microwave, Range Hood,

Refrigerator, Washer