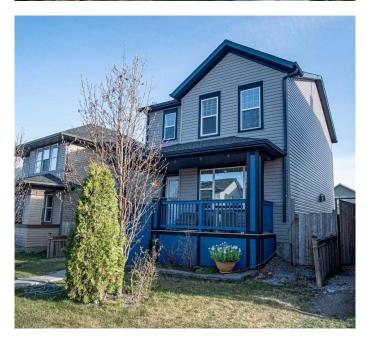

From the moment you arrive, you'll be impressed by the charming curb appeal, complete with a concrete walkway, manicured front garden, and inviting front porch. Step inside to discover a bright, open-concept floor plan featuring a spacious living room with a stylish gas fireplace, a dedicated dining area, and a brand-new kitchen. The kitchen is a chef's dream with elegant quartz countertops, a centre island, a corner pantry, ample cabinetry, and a large window overlooking the south-facing backyard. The main level also includes a discreetly located 2-piece powder room and direct access to a massive deckâ€"perfect for entertaining. The outdoor space is ideal for gatherings with its inlaid stone fire pit area, garden space, and a large concrete pad offering parking for two vehicles, all accessible via a paved back lane.