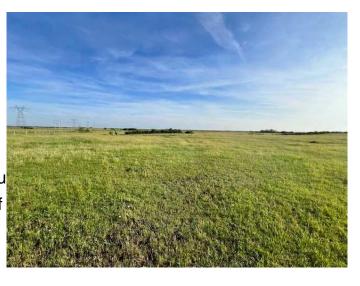

### \$145,000

0 Bedroom, 0.00 Bathroom, Land on 20.80 Acres

NONE, Rural Paintearth No. 18, County of, Alberta

This property has BRAND new fencing all around it. 20.8 acres just off Hwy 12 less than 10 minutes from Castor. The property has a well drilled and natural gas all ready to go so you can build your dream home. Great property with lots of native grass for horses. Explore the possibilities of acreage living.