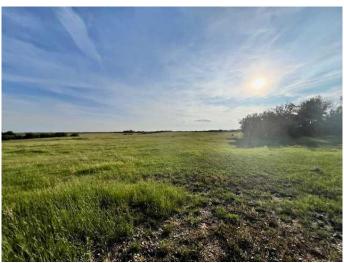

### \$145,000

0 Bedroom, 0.00 Bathroom, Land on 20.80 Acres

NONE, Rural Paintearth No. 18, County of, Alberta

This property has BRAND new fencing all around it. 20.8 acres just off Hwy 12 less than 10 minutes from Castor. The property has a well drilled and natural gas all ready to go so you can build your dream home. Great property with lots of native grass for horses. Explore the possibilities of acreage living.