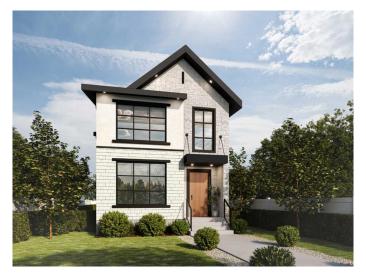

# \$550,000 - 2219 Kelwood Drive Sw, Calgary

MLS® #A2233677

# \$550,000

0 Bedroom, 0.00 Bathroom, Land on 0.08 Acres

Glendale., Calgary, Alberta

Welcome to 2219 Kelwood Drive SW, a rare opportunity to secure a premium 30' x 110' inner-city lot in the highly sought-after community of Killarney/Glengarry. Zoned R-CG, this parcel offers exceptional flexibility for a custom luxury single-family home, making it ideal for builders, investors, or homeowners looking to create a personalized residence. The lot features a desirable west-facing backyard, perfect for maximizing natural light and enjoying sunny afternoons. You have the option to build with award-winning Birch Hill Homes or bring your builder to bring your vision to life. Situated on a quiet, tree-lined street, this location provides easy access to downtown Calgary, public transportation, schools, shopping, and nearby parks. It's a prime redevelopment opportunity in one of Calgary's most desirable urban neighborhoods. Don't miss your chance to invest in a property with strong potential in a vibrant, growing community.