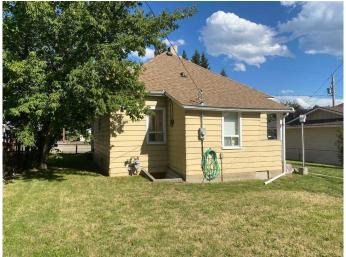

## \$375,000

2 Bedroom, 1.00 Bathroom, 735 sqft Residential on 0.14 Acres

NONE, Bellevue, Alberta

Great location on Bellevue's DAIRY ROAD! Spacious yard has beautiful mountain views and well established trees and shrubs. Vinyl plank flooring with fresh paint enhance the bright and sunny interior of this very solid home. Roofing has recently been redone. Electrical panel has been upgraded to 100 amp service and water tank has also been replaced. House has concrete basement which offers plenty of extra storage plus laundry facilities. Sturdy back shed with an overhead door will house your quad and plenty of miscellaneous items. Dairy Road is one of the most coveted locations within the Crowsnest Pass. You are just a few minutes walk from downtown Bellevue's many amenities. Quick possession is possible. Call your real estate agent to view.

#### **Exterior**

Exterior Features Storage

Lot Description Back Lane, Back Yard, Landscaped, Rectangular Lot

Roof Asphalt Shingle

Construction Aluminum Siding, Mixed

Foundation Poured Concrete