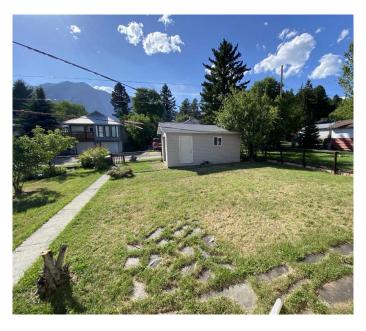

## \$375,000

2 Bedroom, 1.00 Bathroom, 735 sqft Residential on 0.14 Acres

NONE, Bellevue, Alberta

Great location on Bellevue's DAIRY ROAD! Spacious yard has beautiful mountain views and well established trees and shrubs. Vinyl plank flooring with fresh paint enhance the bright and sunny interior of this very solid home. Roofing has recently been redone. Electrical panel has been upgraded to 100 amp service and water tank has also been replaced. House has concrete basement which offers plenty of extra storage plus laundry facilities. Sturdy back shed with an overhead door will house your quad and plenty of miscellaneous items. Dairy Road is one of the most coveted locations within the Crowsnest Pass. You are just a few minutes walk from downtown Bellevue's many amenities. Quick possession is possible. Call your real estate agent to view.

#### **Exterior**

Exterior Features Storage

Lot Description Back Lane, Back Yard, Landscaped, Rectangular Lot

Roof Asphalt Shingle

Construction Aluminum Siding, Mixed

Foundation Poured Concrete