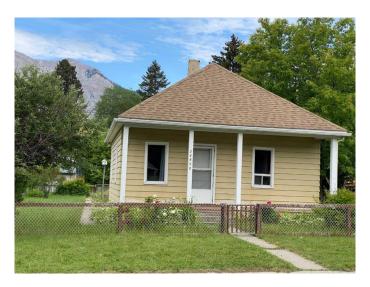

# \$375,000 - 20630 25 Avenue, Bellevue

MLS® #A2233689

## \$375,000

2 Bedroom, 1.00 Bathroom, 735 sqft Residential on 0.14 Acres

NONE, Bellevue, Alberta

Great location on Bellevue's DAIRY ROAD! Spacious yard has beautiful mountain views and well established trees and shrubs. Vinyl plank flooring with fresh paint enhance the bright and sunny interior of this very solid home. Roofing has recently been redone. Electrical panel has been upgraded to 100 amp service and water tank has also been replaced. House has concrete basement which offers plenty of extra storage plus laundry facilities. Sturdy back shed with an overhead door will house your quad and plenty of miscellaneous items. Dairy Road is one of the most coveted locations within the Crowsnest Pass. You are just a few minutes walk from downtown Bellevue's many amenities. Quick possession is possible. Call your real estate agent to view.