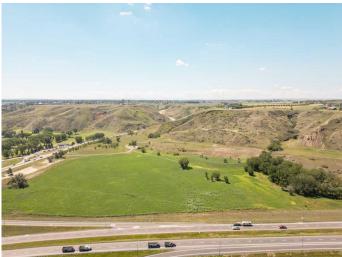

### \$2,600,000

0 Bedroom, 0.00 Bathroom, Land on 98.00 Acres

NONE, Lethbridge, Alberta

98 Acres | Riverbottom Property with Development and Irrigation Potential This unique 98-acre parcel offers a rare combination of irrigable land, natural beauty, and commercial exposure. Approximately 50 acres are classified as suitable for irrigation, with the seller having initiated arrangements with LNID to bring water onto the property. Extensive site grading and cleanup have been completed, and the land has been seeded to grass and alfalfa.

The landscape features gently rolling terrain with established nature trails, a flat shelf ideal for development, scenic clusters of mature trees, and natural coulees. Situated near the Oldman River and Elizabeth Hall Wetlands, the property provides excellent recreational opportunities in a picturesque setting. A commercial component borders Bridge Drive, offering prime exposure and easy access to the main east-west transportation corridor.