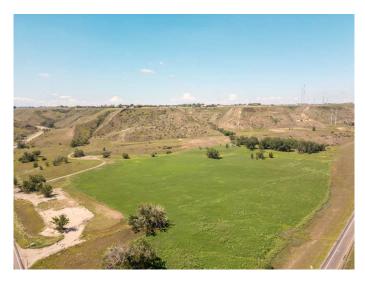

### \$2,600,000

0 Bedroom, 0.00 Bathroom, Land on 98.00 Acres

NONE, Lethbridge, Alberta

98 Acres | Riverbottom Property with Development and Irrigation Potential This unique 98-acre parcel offers a rare combination of irrigable land, natural beauty, and commercial exposure. Approximately 50 acres are classified as suitable for irrigation, with the seller having initiated arrangements with LNID to bring water onto the property. Extensive site grading and cleanup have been completed, and the land has been seeded to grass and alfalfa.

The landscape features gently rolling terrain with established nature trails, a flat shelf ideal for development, scenic clusters of mature trees, and natural coulees. Situated near the Oldman River and Elizabeth Hall Wetlands, the property provides excellent recreational opportunities in a picturesque setting. A commercial component borders Bridge Drive, offering prime exposure and easy access to the main east-west transportation corridor.