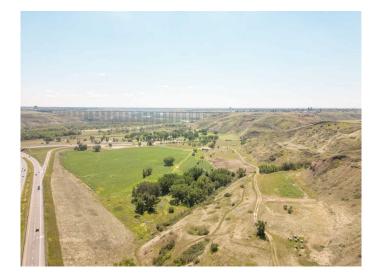

### \$2,600,000

0 Bedroom, 0.00 Bathroom, Land on 98.00 Acres

NONE, Lethbridge, Alberta

98 Acres | Riverbottom Property with Development and Irrigation Potential This unique 98-acre parcel offers a rare combination of irrigable land, natural beauty, and commercial exposure. Approximately 50 acres are classified as suitable for irrigation, with the seller having initiated arrangements with LNID to bring water onto the property. Extensive site grading and cleanup have been completed, and the land has been seeded to grass and alfalfa.

The landscape features gently rolling terrain with established nature trails, a flat shelf ideal for development, scenic clusters of mature trees, and natural coulees. Situated near the Oldman River and Elizabeth Hall Wetlands, the property provides excellent recreational opportunities in a picturesque setting. A commercial component borders Bridge Drive, offering prime exposure and easy access to the main east-west transportation corridor.