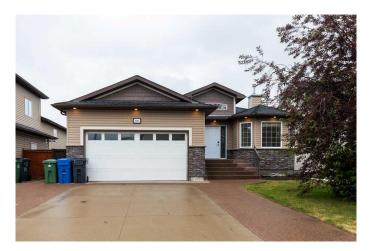

# \$559,900

5 Bedroom, 3.00 Bathroom, 1,298 sqft Residential on 0.19 Acres

NONE, Coaldale, Alberta

This bungalow is centrally located in Cottonwood, a short walk from Land-O-Lakes golf course. Upstairs features a spacious living room, kitchen, and dining area filled with natural light. The living room has access to the deck and landscaped backyard. Upstairs, you will find a total of three bedrooms and two bathrooms. The primary bedroom features a four-piece ensuite and a walk-in closet. The basement features an additional two bedrooms, a family room, a three-piece bath, a full laundry room and lots of extra storage. The attached garage is fully finished. This house is a must-see if you want a great home with a fantastic location.

## Interior

Interior Features High Ceilings, Open Floorplan, Vinyl Windows, Sump Pump(s)

Appliances Dishwasher, Dryer, Microwave Hood Fan, Refrigerator, Stove(s),

Washer, Window Coverings

Heating Forced Air, Natural Gas