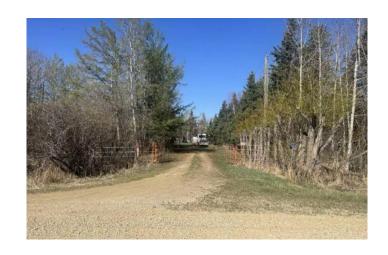

## \$295,000

2 Bedroom, 1.00 Bathroom, 1,204 sqft Residential on 5.71 Acres

NONE, Rural Lacombe County, Alberta

This is a Civil Enforcement sale under Part 7 of the Civil Enforcement Act in Alberta. There are no showings permitted on this property, drive by only. Please disregard the hand painted sign stating "This property is not for sale". The listing agent has not been granted entry to the property so no interior photos or confirmed description are available. Sizes and description were obtained from previous MLS files and civil records. The property consists of 5.71 serviced acres. There are believed to be 2 wells on the property, with only one working. Heat is via propane. The residence is a 1971 Statesman manufactured home model 48122CKF1 CSA£23427, 12 by 48 feet. Condition of the home is unknown.