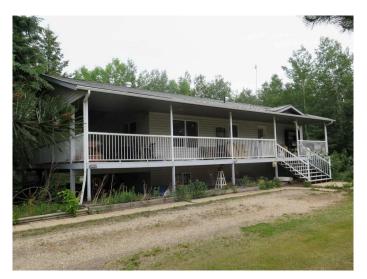

#### \$589,000

4 Bedroom, 3.00 Bathroom, 1,320 sqft Residential on 10.33 Acres

NONE, Wembley, Alberta

Your Dream Acreage Awaits – Just 20 Minutes West of Grande Prairie Nestled on 10.33 acres and located only 3 km south of Wembley, this beautifully developed 1,320 sq. ft. bungalow checks all the boxes — starting with a 24' x 32' heated, metal-clad shop, zoned CR-5.

Inside, the home features a warm and inviting kitchen with hardwood cabinets and flooring that flows seamlessly into the living room. The spacious primary bedroom is tucked at the back of the home, complete with a 4-piece ensuite and a generous walk-in closet.

The fully finished basement offers abundant storage, two additional bedrooms, and a large rumpus room perfect for family gatherings, a home theatre, or a playroom.

Outside, you'll enjoy the peace and privacy of a mature deciduous forest â€" offering natural shade and shelter from the wind. Gardeners will fall in love with the expansive vegetable garden and impressive 16' x 30' greenhouse. Multiple outbuildings provide plenty of room for tools, toys, or hobby farming.