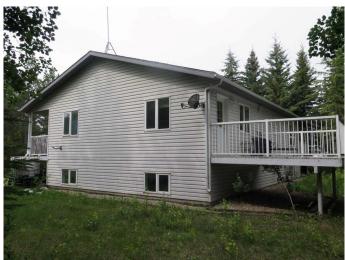

#### \$589,000

4 Bedroom, 3.00 Bathroom, 1,320 sqft Residential on 10.33 Acres

NONE, Wembley, Alberta

Your Dream Acreage Awaits – Just 20 Minutes West of Grande Prairie Nestled on 10.33 acres and located only 3 km south of Wembley, this beautifully developed 1,320 sq. ft. bungalow checks all the boxes — starting with a 24' x 32' heated, metal-clad shop, zoned CR-5.

Inside, the home features a warm and inviting kitchen with hardwood cabinets and flooring that flows seamlessly into the living room. The spacious primary bedroom is tucked at the back of the home, complete with a 4-piece ensuite and a generous walk-in closet.

The fully finished basement offers abundant storage, two additional bedrooms, and a large rumpus room perfect for family gatherings, a home theatre, or a playroom.

Outside, you'll enjoy the peace and privacy of a mature deciduous forest â€" offering natural shade and shelter from the wind. Gardeners will fall in love with the expansive vegetable garden and impressive 16' x 30' greenhouse. Multiple outbuildings provide plenty of room for tools, toys, or hobby farming.