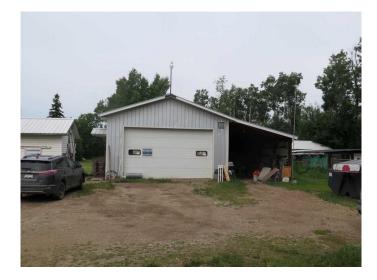

#### \$589,000

4 Bedroom, 3.00 Bathroom, 1,320 sqft Residential on 10.33 Acres

NONE, Wembley, Alberta

Your Dream Acreage Awaits – Just 20 Minutes West of Grande Prairie Nestled on 10.33 acres and located only 3 km south of Wembley, this beautifully developed 1,320 sq. ft. bungalow checks all the boxes — starting with a 24' x 32' heated, metal-clad shop, zoned CR-5.

The fully finished basement offers abundant storage, two additional bedrooms, and a large rumpus room perfect for family gatherings, a home theatre, or a playroom.

Outside, you'll enjoy the peace and privacy of a mature deciduous forest â€" offering natural shade and shelter from the wind. Gardeners will fall in love with the expansive vegetable garden and impressive 16' x 30' greenhouse. Multiple outbuildings provide plenty of room for tools, toys, or hobby farming.