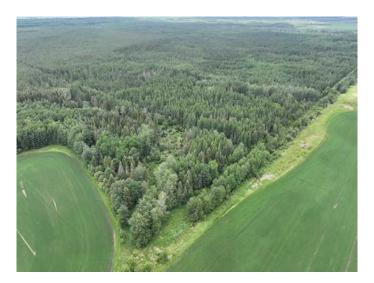

#### \$175,000

0 Bedroom, 0.00 Bathroom, Land on 160.00 Acres

NONE, Rural Athabasca County, Alberta

Recreation Quarter in Athabasca County.

North of Athabasca on Highway 813. Full bush quarter with lots of marketable size spruce. Half mile off the road makes this the ultimate hunting parcel. Access for viewing is by foot following a draining corridor. The last photo shows the walking path and directions.