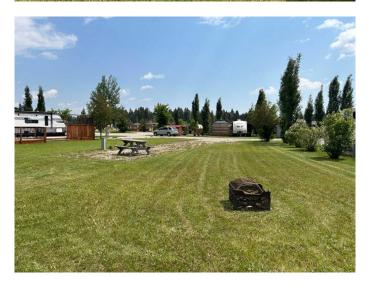

Lot #117 is a 4,268 sq.ft. lot with a cute bunkie, fire pit and picnic table. Endless possibilities await on this blank slateâ€"customize it to fit your personal style and needs.

Sundre River Resort is more than just a place to park your RV â€" it's a welcoming, tight-knit community where friendly neighbors become friends. With over 50 acres of forested trails and river paths to explore, it's easy to enjoy nature at your own pace. Kids can burn off energy at any of the three playgrounds or the large soccer field, while your four-legged family members will love the designated off-leash dog area.