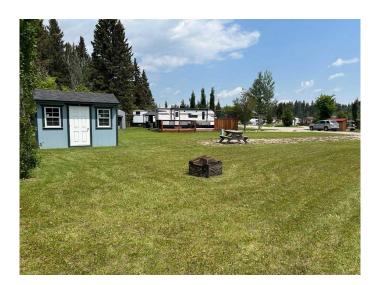

Lot #117 is a 4,268 sq.ft. lot with a cute bunkie, fire pit and picnic table. Endless possibilities await on this blank slateâ€"customize it to fit your personal style and needs.

Sundre River Resort is more than just a place to park your RV â€" it's a welcoming, tight-knit community where friendly neighbors become friends. With over 50 acres of forested trails and river paths to explore, it's easy to enjoy nature at your own pace. Kids can burn off energy at any of the three playgrounds or the large soccer field, while your four-legged family members will love the designated off-leash dog area.