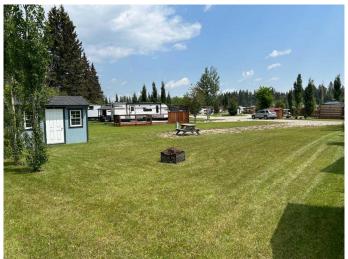

Lot #117 is a 4,268 sq.ft. lot with a cute bunkie, fire pit and picnic table. Endless possibilities await on this blank slateâ€"customize it to fit your personal style and needs.

Sundre River Resort is more than just a place to park your RV â€" it's a welcoming, tight-knit community where friendly neighbors become friends. With over 50 acres of forested trails and river paths to explore, it's easy to enjoy nature at your own pace. Kids can burn off energy at any of the three playgrounds or the large soccer field, while your four-legged family members will love the designated off-leash dog area.