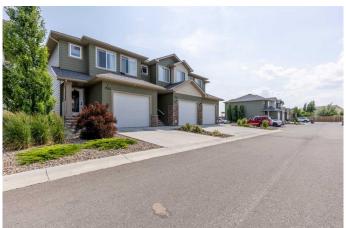

## \$390,000

2 Bedroom, 3.00 Bathroom, 988 sqft Residential on 0.04 Acres

Stafford Manor, Lethbridge, Alberta

End unit townhome in a fantastic, accessible location! Close proximity to amenities and backing onto the coulees, this fully finished 2 storey home is a turn-key, low maintenance dream! The main floor is a bright and welcoming space that offers an open concept living, dining and kitchen area with a walk-in pantry, quartz counters and tremendous views! Heading upstairs there are 2 well sized bedrooms, along with a 4 piece bathroom and a 3 piece ensuite that boasts a huge (and gorgeous) walk-in tiled shower. The finished basement offers a family room, laundry room and 3 piece bathroom with yet another walk-in tiled shower. The patio in your backyard has a gazebo to enjoy the south-facing view.

## **Amenities**

Amenities Other

Parking Spaces 2

Parking Single Garage Attached