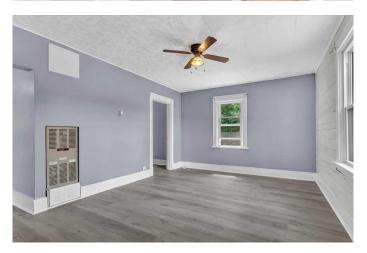

## \$174,900

1 Bedroom, 1.00 Bathroom, 727 sqft Residential on 0.10 Acres

NONE, Standard, Alberta

Simple & Solid! Check out this cozy 1 bedroom, 1 bath, bungalow, offering 727 sq ft of designed living space, a versatile flex room provides extra space for a home office, guest space or whatever you need. Built in the 1920 this home is simple & solid with modern updates, including new vinyl flooring & freshly painted throughout. Enjoy the outdoors from your welcoming front deck or around your fire pit. The property also features a heated, insulated detached double car garage, ideal for year round use and a separate storage shed & cold room for added convenience. Whether you're a first-time buyer, downsizing or looking for a cozy retreat or an investment, this well maintained home checks all the boxes.