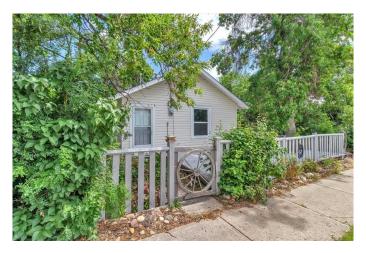

## \$174,900

1 Bedroom, 1.00 Bathroom, 727 sqft Residential on 0.10 Acres

NONE, Standard, Alberta

Simple & Solid! Check out this cozy 1 bedroom, 1 bath, bungalow, offering 727 sq ft of designed living space, a versatile flex room provides extra space for a home office, guest space or whatever you need. Built in the 1920 this home is simple & solid with modern updates, including new vinyl flooring & freshly painted throughout. Enjoy the outdoors from your welcoming front deck or around your fire pit. The property also features a heated, insulated detached double car garage, ideal for year round use and a separate storage shed & cold room for added convenience. Whether you're a first-time buyer, downsizing or looking for a cozy retreat or an investment, this well maintained home checks all the boxes.

Built in 1920