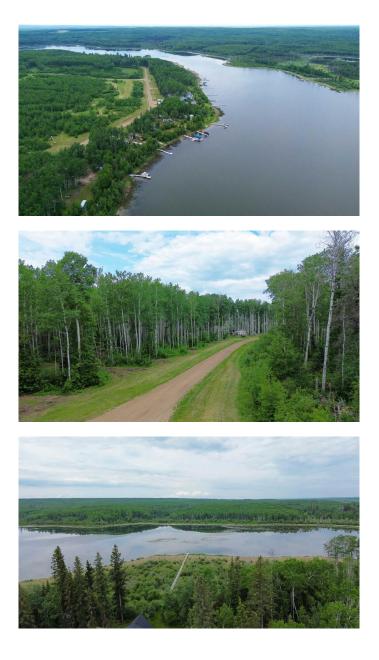

#### \$65,000

0 Bedroom, 0.00 Bathroom, Land on 0.27 Acres

NONE, Branch Lake, Saskatchewan

Hereâ€<sup>™</sup>s a rare opportunity to own a pristine 0.27-acre lakefront lot at scenic Branch Lake, nestled in northwest Saskatchewan's peaceful parkland-to-boreal transition zone. These well-treed parcels offer the serenity of a smaller, but deep, lake with northern pike and walleye in its waters. Power and phone installed to each lot boundary. Private boat launch. Experience the quiet charm of the lakeside living while staying close to the amenities available in Loon Lake, Paradise Hill, or Cold Lake. Outdoor enthusiasts will appreciate the proximity to the Bronson Forest with its year around recreation opportunities, numerous lakes, and wildlife. There is all season accessibility from either west from Loon Lake or south and east of Cold Lake from Highway 21 on secondary road #699 to RR 3243 north (approx. 4 miles). Detailed maps and signage are in place. Each lot is subject to building restrictions within 12 years of purchase to preserve the continuity and natural character of the resort community. A wholesale purchase consideration is being offered for those who would like the option of acquiring multiple lots for a family compound, or for investors looking to grow their portfolio. A proposed second phase for additional lots situated one row back is also available. GST applies. Please contact the listing office to request a detailed information package.