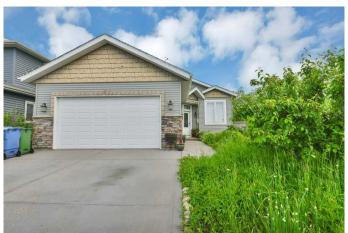

# \$420,000 - 137 Oldring Crescent, Red Deer

MLS® #A2234811

## \$420,000

6 Bedroom, 3.00 Bathroom, 1,372 sqft Residential on 0.13 Acres

Oriole Park West, Red Deer, Alberta

Bungalow located on a corner lot with an illegal 3-bedroom basement suite. The main floor offers an open floor plan with vaulted ceilings. The kitchen features an island with granite countertops and stainless steel appliances and is open to the dining area and living room with a corner gas fireplace. There are three bedrooms on the main level, including a primary bedroom with a 3-piece ensuite. The lower-level illegal suite has its own separate entrance, an open kitchen and living area, and three additional bedrooms. COURT DATE 5 AUGUST 2025 10.00 AM, ALL THE OFFERS MUST BE SUBMITTED BEFORE 12.00 NOON 31 JULY 2025.

#### **Amenities**

Parking Spaces 4

Parking Double Garage Attached

# of Garages 2