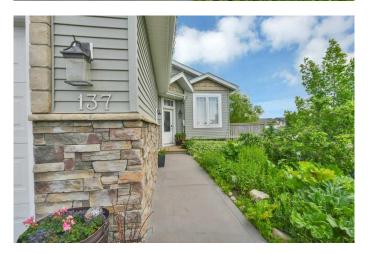

# \$420,000 - 137 Oldring Crescent, Red Deer

MLS® #A2234811

## \$420,000

6 Bedroom, 3.00 Bathroom, 1,372 sqft Residential on 0.13 Acres

Oriole Park West, Red Deer, Alberta

Bungalow located on a corner lot with an illegal 3-bedroom basement suite. The main floor offers an open floor plan with vaulted ceilings. The kitchen features an island with granite countertops and stainless steel appliances and is open to the dining area and living room with a corner gas fireplace. There are three bedrooms on the main level, including a primary bedroom with a 3-piece ensuite. The lower-level illegal suite has its own separate entrance, an open kitchen and living area, and three additional bedrooms. COURT DATE 5 AUGUST 2025 10.00 AM, ALL THE OFFERS MUST BE SUBMITTED BEFORE 12.00 NOON 31 JULY 2025.

## **Community Information**

Address 137 Oldring Crescent

Subdivision Oriole Park West

City Red Deer
County Red Deer
Province Alberta
Postal Code T4P 3W1

#### **Exterior**

Exterior Features Private Yard

Lot Description Back Yard, Corner Lot, Front Yard

Roof Asphalt Shingle

Construction Vinyl Siding, Wood Frame

Foundation Poured Concrete