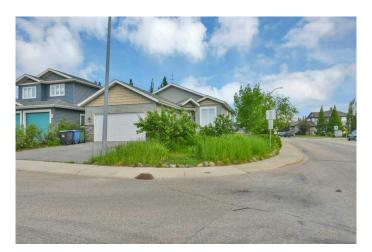

# \$420,000 - 137 Oldring Crescent, Red Deer

MLS® #A2234811

## \$420,000

6 Bedroom, 3.00 Bathroom, 1,372 sqft Residential on 0.13 Acres

Oriole Park West, Red Deer, Alberta

Bungalow located on a corner lot with an illegal 3-bedroom basement suite. The main floor offers an open floor plan with vaulted ceilings. The kitchen features an island with granite countertops and stainless steel appliances and is open to the dining area and living room with a corner gas fireplace. There are three bedrooms on the main level, including a primary bedroom with a 3-piece ensuite. The lower-level illegal suite has its own separate entrance, an open kitchen and living area, and three additional bedrooms. COURT DATE 5 AUGUST 2025 10.00 AM, ALL THE OFFERS MUST BE SUBMITTED BEFORE 12.00 NOON 31 JULY 2025.

## **Community Information**

Address 137 Oldring Crescent

Subdivision Oriole Park West

City Red Deer
County Red Deer
Province Alberta
Postal Code T4P 3W1