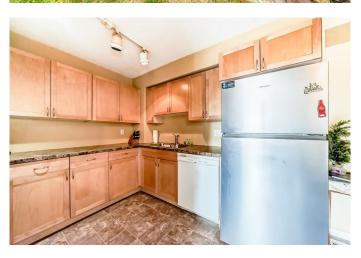

## \$299,800

3 Bedroom, 2.00 Bathroom, 881 sqft Residential on 0.00 Acres

Thorncliffe, Calgary, Alberta

Well maintained townhouse with a total of 3 BEDROOMS, 2 FULL BATHROOMS, FINISHED BASEMENT and a PRIVATE FENCED YARD!! This cozy townhouse has over 1,300 SQFT OF TOTAL LIVING SPACE, SUPER LOW CONDO FEES, and is located in a FANTASTIC CENTRAL NEIGHBOURHOOD, on a NICE QUIET STREET! The property has been updated over the years, including the kitchen, flooring, appliances, etc.. \*OPEN HOUSE SUNDAY JUNE 29, 12:00-2:00pm\*

#### Interior

Interior Features See Remarks

Appliances Dishwasher, Dryer, Refrigerator, Stove(s), Washer

Heating Forced Air

Cooling None

Has Basement Yes

Basement Finished, Full