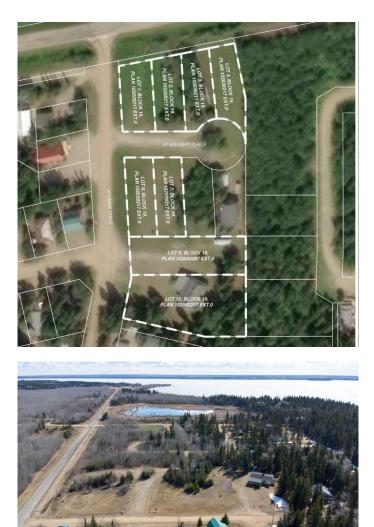

# \$69,900 - Lot 4 Starlight Place, Turtle Lake

MLS® #A2234902

#### \$69,900

0 Bedroom, 0.00 Bathroom, Land on 0.19 Acres

NONE, Turtle Lake, Saskatchewan

Located in the scenic Resort Village of Kivimaa–Moonlight Bay on the shores of Turtle Lake, SK, this 0.19-acre developed lot in the Starlight Place cul-de-sac offers natural gas and underground power at the property boundary. The original developerâ€"a family ownership groupâ€"has elected to sell these parcels as part of their estate planning process. According to village administration, the community features approximately 240 cabins, two boat launches, a fire station, a public playground, and a pickleball court currently under construction. Residents are drawn to the area's natural beauty and the year-round recreation offered by the lake and nearby Meadow Lake Provincial Forest. A wholesale purchase consideration is being offered for those who would like the option of acquiring multiple lots for a family compound, or for investors looking to grow their portfolio. Please contact the listing office to request a detailed information package.