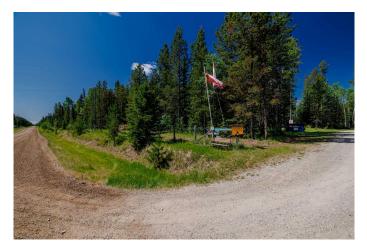

#### \$1,099,000

0 Bedroom, 0.00 Bathroom, Land on 60.00 Acres

NONE, Rural Rocky View County, Alberta

60-acre parcel offering groomed and natural meadows combined with a beautiful forest like setting. This is a dream property for recreational horse riding, snow shoeing, cross country skiing, quads or hikers. Terrain consists of pasture, trails, heavy timber and a beautiful ravine and a seasonal stream/brook. This parcel includes a no through road for a very private setting. The entire property line was surveyed and heavily staked in the fall of 2016 for fencing. Newer gorgeous 36x36 barn with accessory dwelling permit for the 12x36 loft that is ready for development, with outside stairs to 8x12 deck, the barn includes five -12x12 box stalls that are bright and roomy with 45-inch turnout doors in each stall. Barn has a 12x12 tack room /utility room, new 100 amps, 220-volt service, and a 6 GPM well with outside frost free tap. Newer large post and rail corral with two gates adjacent to the barn. Newer rail fencing on the east side approach. 2 wells on property, one is 6 gallons per minute (near barn) and the other is 6 gallons per minute (in meadow near cabin). Phone line, power and natural gas on property. 16x24 off grid cabin with propane fridge and propane lighting with 8x16 covered porch. Outhouse near cabin and two large woodsheds. Gorgeous meadow with lots of room for your friend's RV's or tents. Property is a mix of pasture, spruce, lodgepole pine and poplar, and lots of potential building sites and