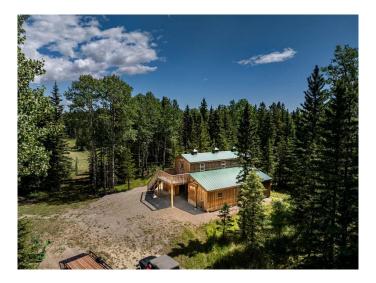

#### \$1,099,000

0 Bedroom, 0.00 Bathroom, Land on 60.00 Acres

NONE, Rural Rocky View County, Alberta

60-acre parcel offering groomed and natural meadows combined with a beautiful forest like setting. This is a dream property for recreational horse riding, snow shoeing, cross country skiing, quads or hikers. Terrain consists of pasture, trails, heavy timber and a beautiful ravine and a seasonal stream/brook. This parcel includes a no through road for a very private setting. The entire property line was surveyed and heavily staked in the fall of 2016 for fencing. Newer gorgeous 36x36 barn with accessory dwelling permit for the 12x36 loft that is ready for development, with outside stairs to 8x12 deck, the barn includes five -12x12 box stalls that are bright and roomy with 45-inch turnout doors in each stall. Barn has a 12x12 tack room /utility room, new 100 amps, 220-volt service, and a 6 GPM well with outside frost free tap. Newer large post and rail corral with two gates adjacent to the barn. Newer rail fencing on the east side approach. 2 wells on property, one is 6 gallons per minute (near barn) and the other is 6 gallons per minute (in meadow near cabin). Phone line, power and natural gas on property. 16x24 off grid cabin with propane fridge and propane lighting with 8x16 covered porch. Outhouse near cabin and two large woodsheds. Gorgeous meadow with lots of room for your friend's RV's or tents. Property is a mix of pasture, spruce, lodgepole pine and poplar, and lots of potential building sites and

or year- round recreational enjoyment. This property has been meticulously maintained and could be perfect for horse boarding and RV use. Arial photographs are approximate to true boundaries.