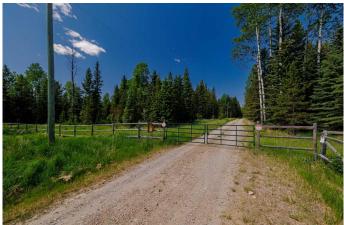

#### \$1,099,000

0 Bedroom, 0.00 Bathroom, Land on 60.00 Acres

NONE, Rural Rocky View County, Alberta

60-acre parcel offering groomed and natural meadows combined with a beautiful forest like setting. This is a dream property for recreational horse riding, snow shoeing, cross country skiing, quads or hikers. Terrain consists of pasture, trails, heavy timber and a beautiful ravine and a seasonal stream/brook. This parcel includes a no through road for a very private setting. The entire property line was surveyed and heavily staked in the fall of 2016 for fencing. Newer gorgeous 36x36 barn with accessory dwelling permit for the 12x36 loft that is ready for development, with outside stairs to 8x12 deck, the barn includes five -12x12 box stalls that are bright and roomy with 45-inch turnout doors in each stall. Barn has a 12x12 tack room /utility room, new 100 amps, 220-volt service, and a 6 GPM well with outside frost free tap. Newer large post and rail corral with two gates adjacent to the barn. Newer rail fencing on the east side approach. 2 wells on property, one is 6 gallons per minute (near barn) and the other is 6 gallons per minute (in meadow near cabin). Phone line, power and natural gas on property. 16x24 off grid cabin with propane fridge and propane lighting with 8x16 covered porch. Outhouse near cabin and two large woodsheds. Gorgeous meadow with lots of room for your friend's RV's or tents. Property is a mix of pasture, spruce, lodgepole pine and poplar, and lots of potential building sites and