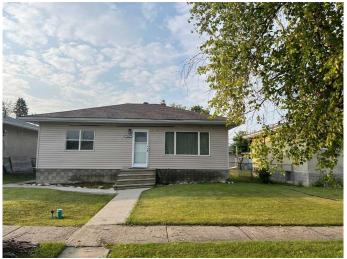

## \$269,900

2 Bedroom, 1.00 Bathroom, 875 sqft Residential on 0.16 Acres

NONE, Edson, Alberta

This 2-bedroom, 1-bathroom Bungalow with single detached garage is conveniently located close to schools and downtown Edson. The home features a bright eat in kitchen with two large windows, a spacious living room, two bedrooms and a 4pc bathroom. The basement is partially finished with A laundry room and open potential to develop a family room or additional bedroom. Outside you will find a large deck, fully fenced yard and sidewalk leading to the single garage with parking pad at the back.