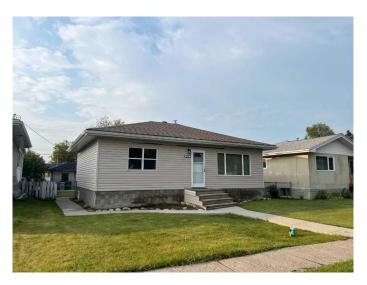

## \$269,900

2 Bedroom, 1.00 Bathroom, 875 sqft Residential on 0.16 Acres

NONE, Edson, Alberta

This 2-bedroom, 1-bathroom Bungalow with single detached garage is conveniently located close to schools and downtown Edson. The home features a bright eat in kitchen with two large windows, a spacious living room, two bedrooms and a 4pc bathroom. The basement is partially finished with A laundry room and open potential to develop a family room or additional bedroom. Outside you will find a large deck, fully fenced yard and sidewalk leading to the single garage with parking pad at the back.