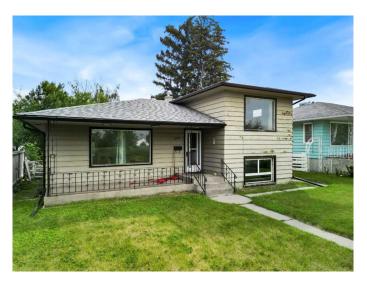

# \$838,000 - 2472 Capitol Hill Crescent Nw, Calgary

MLS® #A2235488

## \$838,000

6 Bedroom, 3.00 Bathroom, 1,075 sqft Residential on 0.14 Acres

Banff Trail, Calgary, Alberta

This property is a prime location/opportunity for Developers/Investors or Homeowners that would like to build their equity to maximize the home value. This home sits on a 50 ft x 120 ft lot. Ideally situated a close walk to the U of Calgary, 10 minutes to Downtown, shopping schools, parks. Banff Trail LRT station. This home features newer shingles(2019) newer hot water tank, and some newer windows

Built in 1953