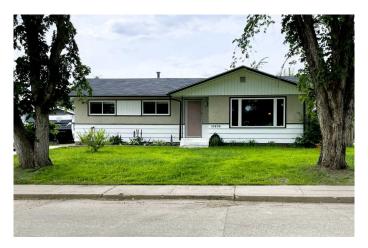

# \$292,000 - 10404 116 Street, Fairview

MLS® #A2235628

# \$292,000

3 Bedroom, 2.00 Bathroom, 1,096 sqft Residential on 0.19 Acres

NONE, Fairview, Alberta

Renovated Home: Modern Luxury and Lasting Value

Transformed Inside and Outsideâ€"Better Than New

This remarkable home may have been originally built in 1964, but step inside and you'II discover a modern masterpiece with nearly every feature updated and redesigned. In 2010, the entire interior was stripped to the studs and meticulously renovated, resulting in a residence that could easily be considered a 2010 build. Since then, numerous further upgrades and thoughtful additions have elevated the property, making it an exceptional opportunity for today's discerning buyer. Comprehensive Renovations & Upgrades • 2010: Major reconstructionâ€"walls removed for open concept living, all new dual pane windows, interior and exterior doors, kitchen cabinetry, countertops, hardwood and ceramic tile flooring, carpet downstairs, light fixtures, drywall, and paint throughout. • Upgraded high-efficiency furnace, new electrical and plumbing, bathtubs, toilets, and spray foam insulation in exterior walls. • Soundproofed interior walls for ultimate privacy.

## **Essential Information**

MLS® # A2235628
Price \$292,000

Bedrooms 3
Bathrooms 2.00

Full Baths 2

Square Footage 1,096 Acres 0.19 Year Built 1964

Type Residential
Sub-Type Detached
Style Bungalow
Status Active

# **Community Information**

Address 10404 116 Street

Subdivision NONE
City Fairview

County Fairview No. 136, M.D. of

Province Alberta
Postal Code T0H 1L0