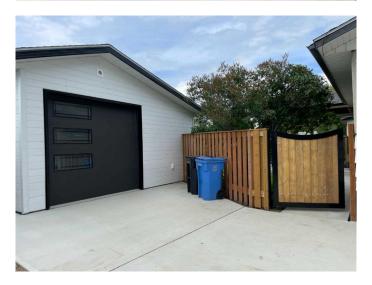

for outdoor entertaining, overhead power lines relocated underground, new eavestroughs and soffits.

• 2024: Newly heightened and widened garage with spray foam insulation and concrete floor, upgraded driveway (extra thick slab for RVs), new retaining wall, custom aluminum man-gate, low-maintenance front yard landscaping, new tub surround in basement bathroom, and full basement repainted.

#### **Amenities**

Parking Spaces 4

Parking Off Street, Parking Pad, RV Access/Parking, Single Garage Detached

# of Garages 1