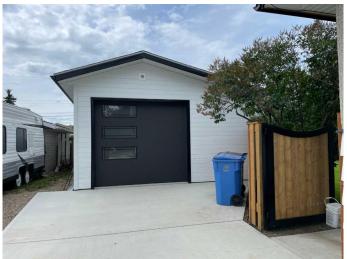

for outdoor entertaining, overhead power lines relocated underground, new eavestroughs and soffits.

• 2024: Newly heightened and widened garage with spray foam insulation and concrete floor, upgraded driveway (extra thick slab for RVs), new retaining wall, custom aluminum man-gate, low-maintenance front yard landscaping, new tub surround in basement bathroom, and full basement repainted.

#### **Amenities**

Parking Spaces 4

Parking Off Street, Parking Pad, RV Access/Parking, Single Garage Detached

# of Garages 1