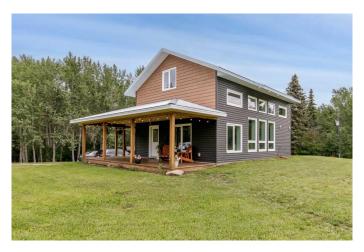

## \$597,500

1 Bedroom, 1.00 Bathroom, 1,291 sqft Residential on 4.55 Acres

NONE, Rural Red Deer County, Alberta

Green-built and thoughtfully designed for simplistic living, this unique home sits on 4.55± acres just 2 minutes from Pine Lake. Surrounded by beautiful mature trees, the open-concept layout features bright modern décor, a wood-burning stove, gas range, and a full 4-piece bathroom. The upper loft accommodates a king-size suite plus three bunks, with rough-ins in place if you wish to add walls. The north side of the main floor is roughed in for a future primary bedroom. Ideal for hobby farming or homesteading with an established garden and chicken coop. A peaceful rural retreat, close to the lake with modern touches and endless potential.

#### **Exterior**

Exterior Features Private Yard

Lot Description Many Trees, Fruit Trees/Shrub(s), Gentle Sloping, Private, Wooded

Roof Metal

Construction ICFs (Insulated Concrete Forms)

Foundation Slab