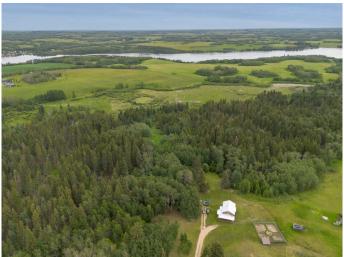

## \$597,500

1 Bedroom, 1.00 Bathroom, 1,291 sqft Residential on 4.55 Acres

NONE, Rural Red Deer County, Alberta

Green-built and thoughtfully designed for simplistic living, this unique home sits on 4.55± acres just 2 minutes from Pine Lake. Surrounded by beautiful mature trees, the open-concept layout features bright modern décor, a wood-burning stove, gas range, and a full 4-piece bathroom. The upper loft accommodates a king-size suite plus three bunks, with rough-ins in place if you wish to add walls. The north side of the main floor is roughed in for a future primary bedroom. Ideal for hobby farming or homesteading with an established garden and chicken coop. A peaceful rural retreat, close to the lake with modern touches and endless potential.

#### **Exterior**

Exterior Features Private Yard

Lot Description Many Trees, Fruit Trees/Shrub(s), Gentle Sloping, Private, Wooded

Roof Metal

Construction ICFs (Insulated Concrete Forms)

Foundation Slab