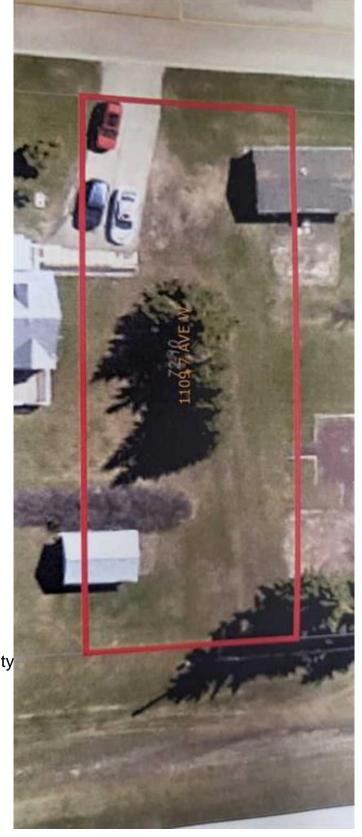

# \$55,000

0 Bedroom, 0.00 Bathroom, Land on 0.23 Acres

N/A, Beaverlodge, Alberta

Vacant unserviced residential lot available in the Tartan subdivision, the lot is a huge 9900 square feet. This would make a great spot to build your new dream home. Call today for your private viewing.

# **Community Information**

Address 1109 7th Avenue

Subdivision N/A

City Beaverlodge

County Grande Prairie No. 1, County

Province Alberta
Postal Code T0H 0C0