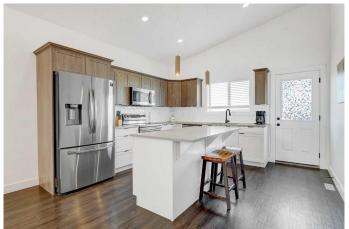

## \$569,900

5 Bedroom, 3.00 Bathroom, 1,247 sqft Residential on 0.11 Acres

Westgate., Grande Prairie, Alberta

Generate extra income from home with this property's fully legal secondary suite. The main floor offers 3 beds 2 baths an open-concept layout with a spacious living and dining area, a modern kitchen, two bedrooms, a 4-piece main bathroom, and a primary suite with a 4-piece ensuite and walk-in closet. Step out from the kitchen onto the deck and enjoy the backyard. The 2 bed 1 bath basement suite mirrors the open-concept design with its own living area, dining space, kitchen, two bedrooms, and a 4-piece bathroom.

Throughout the home, you'II find stylish vinyl plank flooring, tiled bathrooms, quartz countertops, a tile backsplash, raised ceilings, and built-in wood shelving in the closets. Yard is landscaped and fenced with a deck off the main unit. This is truly a must-see!