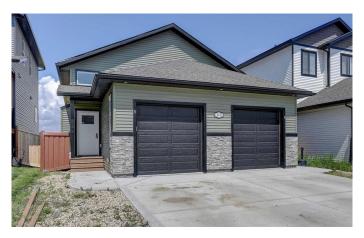

# \$569,900 - 11432 107 Avenue, Grande Prairie

MLS® #A2235728

## \$569,900

5 Bedroom, 3.00 Bathroom, 1,247 sqft Residential on 0.11 Acres

Westgate., Grande Prairie, Alberta

Generate extra income from home with this property's fully legal secondary suite. The main floor offers 3 beds 2 baths an open-concept layout with a spacious living and dining area, a modern kitchen, two bedrooms, a 4-piece main bathroom, and a primary suite with a 4-piece ensuite and walk-in closet. Step out from the kitchen onto the deck and enjoy the backyard. The 2 bed 1 bath basement suite mirrors the open-concept design with its own living area, dining space, kitchen, two bedrooms, and a 4-piece bathroom.

Type Residential

Sub-Type Detached
Style Bi-Level
Status Active

## **Amenities**

Parking Spaces 4

Parking Double Garage Attached