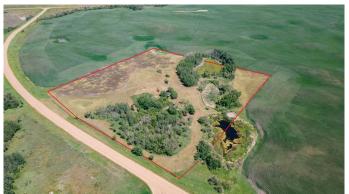

Currently, the land features two gravel parking padsâ€"perfect for RVs or guest parkingâ€"a camp kitchen, a storage shed, and, of course, stunning panoramic views. The gently sloping terrain is ideal for a walkout basement, and with the right positioning, your future home could overlook the scenic coulees for an unforgettable view.

The property is dotted with mature trees to help shield your yard from the Alberta wind, and a natural water feature on the south side adds even more charm. For your convenience, there's a water fill station located in nearby Red Willow, just a 15-minute driveâ€"great for topping up RV tanks.