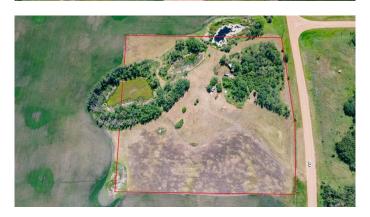

Currently, the land features two gravel parking padsâ€"perfect for RVs or guest parkingâ€"a camp kitchen, a storage shed, and, of course, stunning panoramic views. The gently sloping terrain is ideal for a walkout basement, and with the right positioning, your future home could overlook the scenic coulees for an unforgettable view.

The property is dotted with mature trees to help shield your yard from the Alberta wind, and a natural water feature on the south side adds even more charm. For your convenience, there's a water fill station located in nearby Red Willow, just a 15-minute driveâ€"great for topping up RV tanks.