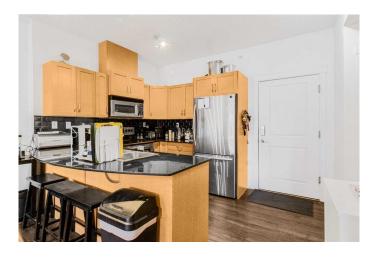

## \$364,999

2 Bedroom, 2.00 Bathroom, 876 sqft Residential on 0.00 Acres

Garrison Green, Calgary, Alberta

\*SLEEK. STYLISH. SOLID.\* Welcome to Gateway Garrison Green! Live large in this concrete-built, amenity-loaded 2 bed, 2 bath condo with courtyard views and 9-ft ceilings. Say goodbye to carpet and hello to luxury vinyl plank throughout! Enjoy granite counters, stainless steel appliances, and a layout that flows like wine on a Friday night. Bonus perks: Heated underground parking, top-notch gym, yoga studio, guest suites, party room, AND all utilities(Electricity, Gas, Water) included in your condo fee! You're minutes from Mount Royal University, with quick access to Glenmore trl, Crowchild, and downtown. Looking to work-from-home? There's a built-in den in the master suite! BBQ season around the corner? Your balcony's got a gas line ready. This unit blends inner-city convenience with a peaceful, green community vibe. You don't want to miss this one!

### Interior

Interior Features Granite Counters, No Animal Home, No Smoking Home, Open

Floorplan, Recreation Facilities

Appliances Dishwasher, Electric Range, Microwave Hood Fan, Refrigerator,

Washer/Dryer Stacked, Window Coverings