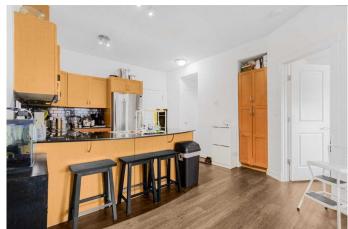

## \$364,999

2 Bedroom, 2.00 Bathroom, 876 sqft Residential on 0.00 Acres

Garrison Green, Calgary, Alberta

\*SLEEK. STYLISH. SOLID.\* Welcome to Gateway Garrison Green! Live large in this concrete-built, amenity-loaded 2 bed, 2 bath condo with courtyard views and 9-ft ceilings. Say goodbye to carpet and hello to luxury vinyl plank throughout! Enjoy granite counters, stainless steel appliances, and a layout that flows like wine on a Friday night. Bonus perks: Heated underground parking, top-notch gym, yoga studio, guest suites, party room, AND all utilities(Electricity, Gas, Water) included in your condo fee! You're minutes from Mount Royal University, with quick access to Glenmore trl, Crowchild, and downtown. Looking to work-from-home? There's a built-in den in the master suite! BBQ season around the corner? Your balcony's got a gas line ready. This unit blends inner-city convenience with a peaceful, green community vibe. You don't want to miss this one!

### Interior

Interior Features Granite Counters, No Animal Home, No Smoking Home, Open

Floorplan, Recreation Facilities

Appliances Dishwasher, Electric Range, Microwave Hood Fan, Refrigerator,

Washer/Dryer Stacked, Window Coverings