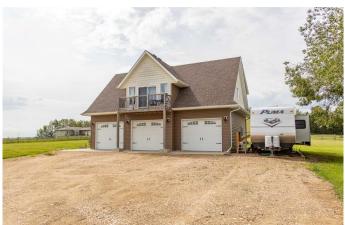

#### \$519,900

2 Bedroom, 1.00 Bathroom, 1,194 sqft Residential on 2.50 Acres

NONE, Rural Lacombe County, Alberta

Your Acreage Lifestyle Starts Here! Looking for a quiet spot not too far from town? This 2.5-acre property is just 10 minutes east of Lacombe, conveniently located off Highway 12 and ready to welcome your country living dreams. The thoughtfully designed carriage house sits above a triple car garage with in-floor heat, giving you a warm and spacious garage plus a full living space upstairs. Step into a bright, vaulted living room with access to a front-facing deck, perfect for relaxing or entertaining. This cozy home includes two bedrooms, a 4-piece bath, and a functional kitchen and dining areaâ€"everything you need to live comfortably while you plan your next steps. And those next steps? The original farmhouse still sits on the property (unserviced and not currently livable), offering a potential building site for a future dream home. Live in the carriage house now, build when you're ready, and laterâ€"keep the carriage house for extended family or guests. The property is fully landscaped, partially fenced, has RV hookups and is ready for you to move in and make it your own. At \$519,900, this is a great way to step into acreage life without sacrificing proximity to town or future potential.

## Amenities

| Parking Spaces | 3                      |
|----------------|------------------------|
| Parking        | Triple Garage Attached |
| # of Garages   | 3                      |