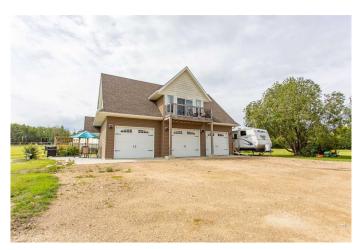

#### \$519,900

2 Bedroom, 1.00 Bathroom, 1,194 sqft Residential on 2.50 Acres

NONE, Rural Lacombe County, Alberta

Your Acreage Lifestyle Starts Here! Looking for a quiet spot not too far from town? This 2.5-acre property is just 10 minutes east of Lacombe, conveniently located off Highway 12 and ready to welcome your country living dreams. The thoughtfully designed carriage house sits above a triple car garage with in-floor heat, giving you a warm and spacious garage plus a full living space upstairs. Step into a bright, vaulted living room with access to a front-facing deck, perfect for relaxing or entertaining. This cozy home includes two bedrooms, a 4-piece bath, and a functional kitchen and dining areaâ€"everything you need to live comfortably while you plan your next steps. And those next steps? The original farmhouse still sits on the property (unserviced and not currently livable), offering a potential building site for a future dream home. Live in the carriage house now, build when you're ready, and laterâ€"keep the carriage house for extended family or guests. The property is fully landscaped, partially fenced, has RV hookups and is ready for you to move in and make it your own. At \$519,900, this is a great way to step into acreage life without sacrificing proximity to town or future potential.

## Amenities

| Parking Spaces | 3                      |
|----------------|------------------------|
| Parking        | Triple Garage Attached |
| # of Garages   | 3                      |