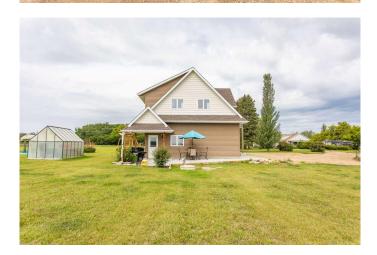

#### \$519,900

2 Bedroom, 1.00 Bathroom, 1,194 sqft Residential on 2.50 Acres

NONE, Rural Lacombe County, Alberta

Your Acreage Lifestyle Starts Here! Looking for a quiet spot not too far from town? This 2.5-acre property is just 10 minutes east of Lacombe, conveniently located off Highway 12 and ready to welcome your country living dreams. The thoughtfully designed carriage house sits above a triple car garage with in-floor heat, giving you a warm and spacious garage plus a full living space upstairs. Step into a bright, vaulted living room with access to a front-facing deck, perfect for relaxing or entertaining. This cozy home includes two bedrooms, a 4-piece bath, and a functional kitchen and dining areaâ€"everything you need to live comfortably while you plan your next steps. And those next steps? The original farmhouse still sits on the property (unserviced and not currently livable), offering a potential building site for a future dream home. Live in the carriage house now, build when you're ready, and laterâ€"keep the carriage house for extended family or guests. The property is fully landscaped, partially fenced, has RV hookups and is ready for you to move in and make it your own. At \$519,900, this is a great way to step into acreage life without sacrificing proximity to town or future potential.