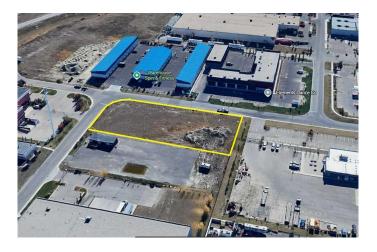

### \$999,000

0 Bedroom, 0.00 Bathroom, Land on 1.15 Acres

Gateway., Airdrie, Alberta

Exceptional commercial development opportunity in the city of Airdrie with DC zoning, ready to build and perfectly positioned on a high-exposure corner lot surrounded by streets with full access and excellent curb appeal. Located directly across from two established hotels and a busy retail plaza, this prime site offers outstanding visibility and steady traffic, making it ideal for a wide range of commercial uses such as retail, office, or restaurant. Perfect opportunity for hotel/ motel development or a banquet hall as well!. The area is rapidly growing with strong commercial demand, and all surrounding infrastructure is already in place, making this a rare and strategic opportunity for investors or developers looking to capitalize on a premium location in one of Alberta's fastest-growing cities.