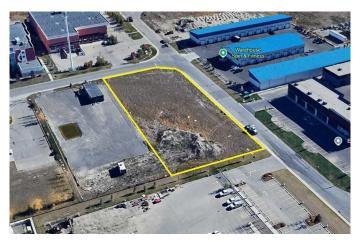

### \$999,000

0 Bedroom, 0.00 Bathroom, Land on 1.15 Acres

Gateway., Airdrie, Alberta

Exceptional commercial development opportunity in the city of Airdrie with DC zoning, ready to build and perfectly positioned on a high-exposure corner lot surrounded by streets with full access and excellent curb appeal. Located directly across from two established hotels and a busy retail plaza, this prime site offers outstanding visibility and steady traffic, making it ideal for a wide range of commercial uses such as retail, office, or restaurant. Perfect opportunity for hotel/ motel development or a banquet hall as well!. The area is rapidly growing with strong commercial demand, and all surrounding infrastructure is already in place, making this a rare and strategic opportunity for investors or developers looking to capitalize on a premium location in one of Alberta's fastest-growing cities.