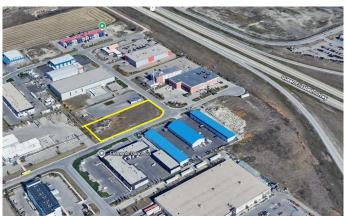

### \$999,000

0 Bedroom, 0.00 Bathroom, Land on 1.15 Acres

Gateway., Airdrie, Alberta

Exceptional commercial development opportunity in the city of Airdrie with DC zoning, ready to build and perfectly positioned on a high-exposure corner lot surrounded by streets with full access and excellent curb appeal. Located directly across from two established hotels and a busy retail plaza, this prime site offers outstanding visibility and steady traffic, making it ideal for a wide range of commercial uses such as retail, office, or restaurant. Perfect opportunity for hotel/ motel development or a banquet hall as well!. The area is rapidly growing with strong commercial demand, and all surrounding infrastructure is already in place, making this a rare and strategic opportunity for investors or developers looking to capitalize on a premium location in one of Alberta's fastest-growing cities.