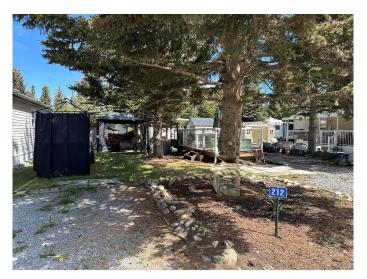

# \$64,900 - 212, Tall Timber Leisure Park, Rural Mountain View County

MLS® #A2236007

\$64,900

0 Bedroom, 0.00 Bathroom, Land on 0.02 Acres

Tall Timber, Rural Mountain View County, Alberta

MAKE SUMMER MEMORIES AT TALL TIMBER If you've been dreaming of a place where the kids can play, the fish are always biting, and time just seems to slow down â€" welcome to your escape. Tucked among mature spruce trees, this charming recreational lot is perfectly situated in Tall Timber Leisure Park, one of Central Alberta's most sought-after destinations for family-friendly getaways. Located between Calgary and Red Deer, and just a short stroll to the vibrant town of Sundre, this property offers the best of both worlds: nature at your doorstep and amenities within reach. Imagine lazy summer mornings sipping coffee in your private gazebo while the birds sing overhead. Afternoons can be spent at the indoor pool and hot tub, on the frisbee golf course or baseball diamond, or simply relaxing on your sun-dappled deck. The kids will love the ball pit, playgrounds, and endless room to roam, while the adults can unwind with a peaceful walk down to the river for fishing or floating. This lot comes fully equipped with a covered deck, barbecue gazebo, and garden shed â€" and it's all ready for you to pull in your own RV and start enjoying right away. It's just a short walk to the owners' wash house and laundry, and even closer to the river â€" perfect for spontaneous sunset strolls or a quick dip to cool off. And when you feel like

## **Exterior**

Lot Description Few Trees, Near Golf Course, Rectangular Lot