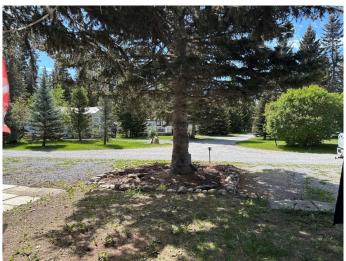

# \$64,900 - 212, Tall Timber Leisure Park, Rural Mountain View County

MLS® #A2236007

\$64,900

0 Bedroom, 0.00 Bathroom, Land on 0.02 Acres

Tall Timber, Rural Mountain View County, Alberta

MAKE SUMMER MEMORIES AT TALL TIMBER If you've been dreaming of a place where the kids can play, the fish are always biting, and time just seems to slow down â€" welcome to your escape. Tucked among mature spruce trees, this charming recreational lot is perfectly situated in Tall Timber Leisure Park, one of Central Alberta's most sought-after destinations for family-friendly getaways. Located between Calgary and Red Deer, and just a short stroll to the vibrant town of Sundre, this property offers the best of both worlds: nature at your doorstep and amenities within reach. Imagine lazy summer mornings sipping coffee in your private gazebo while the birds sing overhead. Afternoons can be spent at the indoor pool and hot tub, on the frisbee golf course or baseball diamond, or simply relaxing on your sun-dappled deck. The kids will love the ball pit, playgrounds, and endless room to roam, while the adults can unwind with a peaceful walk down to the river for fishing or floating. This lot comes fully equipped with a covered deck, barbecue gazebo, and garden shed â€" and it's all ready for you to pull in your own RV and start enjoying right away. It's just a short walk to the owners' wash house and laundry, and even closer to the river â€" perfect for spontaneous sunset strolls or a quick dip to cool off. And when you feel like

## **Exterior**

Lot Description Few Trees, Near Golf Course, Rectangular Lot