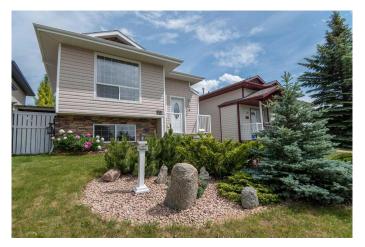

## \$435,000

4 Bedroom, 2.00 Bathroom, 1,573 sqft Residential on 0.10 Acres

Rosedale Meadows, Red Deer, Alberta

Welcome to this IMMACULATE 4-level split home offering 1,573 sq. ft. of above-grade living space. Boasting a spacious and functional layout, this residence features four bedrooms and two bathrooms, perfect for family living. The main floor showcases an open-concept design with a large kitchen, a bright living room, and a spacious dining areaâ€"ideal for entertaining guests.

The walk-out third level opens to a gorgeous backyard oasis, fully landscaped with meticulous detail. The outdoor space includes a charming gazebo, a beautiful fountain, and an array of trees and shrubs, creating a serene retreat. Backing onto green space with walking and biking paths, and facing a lovely playground and park, this home offers both privacy and connectivity to nature. The large 21x25 double garage is fully finished. Some of

the upgrades include all 5 newer stainless steel appliances, shingles replaced in 2022, new light fixtures, freshly painted, Central A/C, central vacuum, new deck, landscaping and gazebo.

This wonderful home is in IMPACCABLE CONDITION and ready for you to move in. Don't miss the opportunity to enjoy this perfect blend of indoor comfort and outdoor serenity!