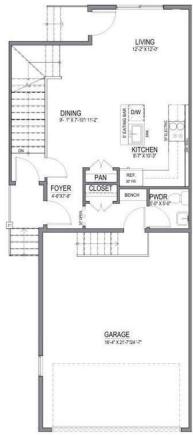

## \$525,000

3 Bedroom, 3.00 Bathroom, 1,327 sqft Residential on 0.06 Acres

Waterford, Chestermere, Alberta

Welcome to this Brand new home built by award winning builder, Prominent Homes, in the Brand New Community of Waterford! This Beautiful townhouse as NO CONDO FEES and features 3 Bedrooms and 2 and half Bathrooms and Double Attached Garage and a separate entrance to the basement. THE MAIN floor also features a Gorgeous Kitchen that has an Island, Dining Nook, and Living Room. THE UPPER floor has 3 Bedrooms including a Large Primary Bedroom with a walk in closet and 4 piece Ensuite and Laundry It also has Alberta New Home Warranty. Possession is August 2025. Call to book your private showing today!

#### Interior

Interior Features Kitchen Island, No Animal Home, No Smoking Home, Open Floorplan,

Separate Entrance, Walk-In Closet(s)

Appliances Dishwasher, Electric Range, Microwave Hood Fan, Refrigerator