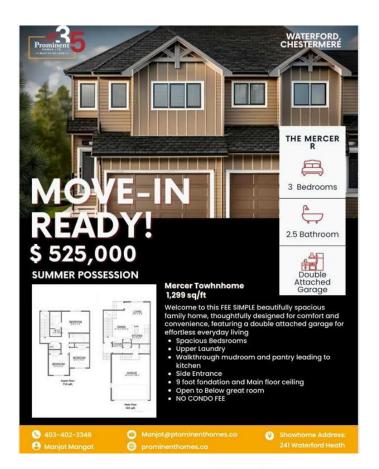

# \$525,000 - 257 Waterford Heath, Chestermere

MLS® #A2236147

## \$525,000

3 Bedroom, 3.00 Bathroom, 1,327 sqft Residential on 0.06 Acres

Waterford, Chestermere, Alberta

Welcome to this Brand new home built by award winning builder, Prominent Homes, in the Brand New Community of Waterford! This Beautiful townhouse as NO CONDO FEES and features 3 Bedrooms and 2 and half Bathrooms and Double Attached Garage and a separate entrance to the basement. THE MAIN floor also features a Gorgeous Kitchen that has an Island, Dining Nook, and Living Room. THE UPPER floor has 3 Bedrooms including a Large Primary Bedroom with a walk in closet and 4 piece Ensuite and Laundry It also has Alberta New Home Warranty. Possession is August 2025. Call to book your private showing today!

#### **Essential Information**

MLS® # A2236147

Price \$525,000

Bedrooms 3

Bathrooms 3.00

Full Baths 2

Half Baths 1

Square Footage 1,327

Acres 0.06 Year Built 2025

Type Residential

Sub-Type Row/Townhouse

Style 2 Storey

Status Active

## **Community Information**

Address 257 Waterford Heath

Subdivision Waterford

City Chestermere

County Chestermere

Province Alberta
Postal Code T1X 2Z8

## **Amenities**

Parking Spaces 4

Parking Double Garage Attached