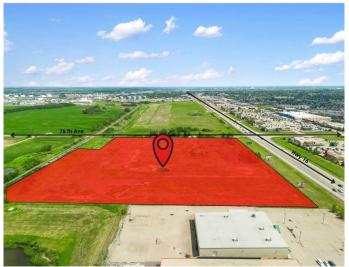

#### \$5,650,000

0 Bedroom, 0.00 Bathroom, Land on 18.83 Acres

West Commercial, Lloydminster, Alberta

Commercial development land in a prime location and on the highly visible corner of 44th Street (Highway 16) and 75th Avenue. +/-18.83 acre parcel zoned C2 â€" Highway Corridor Commercial. This corner parcel is situated at a full set of lights and is next to a variety of commercial sites including but not limited to Wal-Mart, Sobey's, Home Depot, Rona, Princess Auto, Sport Chek, Best Buy as well as several restaurants, professional services and other retail stores. This is a judicial sale and the seller and seller's listing brokerage make no warranties or representations regarding this property. Schedule A must accompany all offers and can be obtained from the listing brokerage.