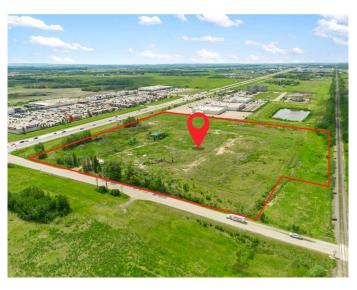

#### \$5,650,000

0 Bedroom, 0.00 Bathroom, Land on 18.83 Acres

West Commercial, Lloydminster, Alberta

Commercial development land in a prime location and on the highly visible corner of 44th Street (Highway 16) and 75th Avenue. +/-18.83 acre parcel zoned C2 â€" Highway Corridor Commercial. This corner parcel is situated at a full set of lights and is next to a variety of commercial sites including but not limited to Wal-Mart, Sobey's, Home Depot, Rona, Princess Auto, Sport Chek, Best Buy as well as several restaurants, professional services and other retail stores. This is a judicial sale and the seller and seller's listing brokerage make no warranties or representations regarding this property. Schedule A must accompany all offers and can be obtained from the listing brokerage.