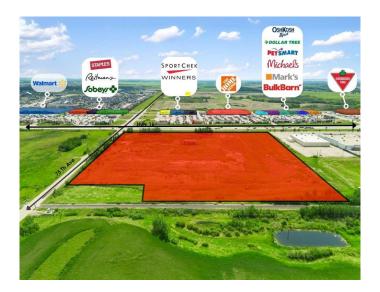

#### \$5,650,000

0 Bedroom, 0.00 Bathroom, Land on 18.83 Acres

West Commercial, Lloydminster, Alberta

Commercial development land in a prime location and on the highly visible corner of 44th Street (Highway 16) and 75th Avenue. +/-18.83 acre parcel zoned C2 â€" Highway Corridor Commercial. This corner parcel is situated at a full set of lights and is next to a variety of commercial sites including but not limited to Wal-Mart, Sobey's, Home Depot, Rona, Princess Auto, Sport Chek, Best Buy as well as several restaurants, professional services and other retail stores. This is a judicial sale and the seller and seller's listing brokerage make no warranties or representations regarding this property. Schedule A must accompany all offers and can be obtained from the listing brokerage.