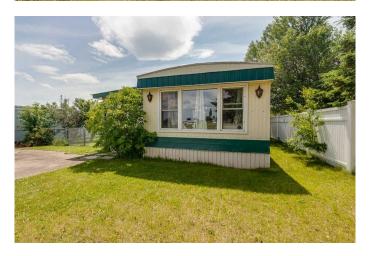

# \$139,900 - 4527 Eastview Crescent, Rimbey

MLS® #A2236175

### \$139,900

2 Bedroom, 1.00 Bathroom, 1,053 sqft Residential on 0.15 Acres

NONE, Rimbey, Alberta

AFFORDABLE LIVING in a quiet area of Rimbey! This mobile home is located on its own large sized lot in a quiet cul de sac featuring green space across the road! A perfect starter home for those seeking affordable home ownership! Upon entry you will find a nice roomy addition with tons of space for changing outdoor gear and plenty of storage. Inside you will find a spacious open concept kitchen with moveable island, plenty of natural lighting, lots of cupboard space, a bright open living area, two bedrooms and an oversized 5 piece bathroom. This lot features back alley access and plenty of room for parking, is fully fenced with a nice sized detached garage for toys and extra workshop area and gives home owners the opportunity to do a few renovations to make it their own! Recent upgrades included a brand new forced air furnace. Check out this affordable living opportunity today!

#### **Exterior**

Exterior Features Fire Pit, Garden

Lot Description Back Lane, Back Yard

Roof Metal

Construction Vinyl Siding Foundation Piling(s)