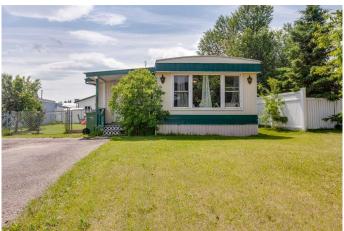

# \$139,900 - 4527 Eastview Crescent, Rimbey

MLS® #A2236175

### \$139,900

2 Bedroom, 1.00 Bathroom, 1,053 sqft Residential on 0.15 Acres

NONE, Rimbey, Alberta

AFFORDABLE LIVING in a quiet area of Rimbey! This mobile home is located on its own large sized lot in a quiet cul de sac featuring green space across the road! A perfect starter home for those seeking affordable home ownership! Upon entry you will find a nice roomy addition with tons of space for changing outdoor gear and plenty of storage. Inside you will find a spacious open concept kitchen with moveable island, plenty of natural lighting, lots of cupboard space, a bright open living area, two bedrooms and an oversized 5 piece bathroom. This lot features back alley access and plenty of room for parking, is fully fenced with a nice sized detached garage for toys and extra workshop area and gives home owners the opportunity to do a few renovations to make it their own! Recent upgrades included a brand new forced air furnace. Check out this affordable living opportunity today!