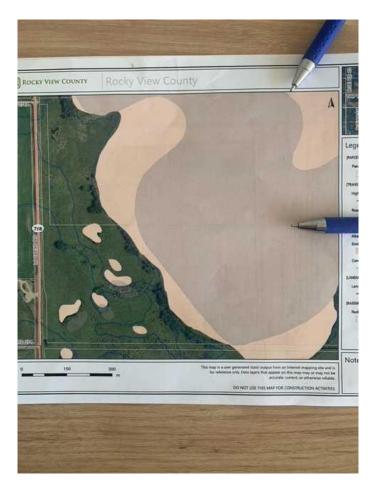

### \$619,000

0 Bedroom, 0.00 Bathroom, Land on 80.00 Acres

NONE, Cochrane, Alberta

This 80+/- acre agricultural Mountain View property is located a 11 min drive north of the 1A Hwy on Lochend Road (Hwy 766), just north of the Bearspaw area. The paved road leads right to the access point at the corner of Twp Road 274A. Turn east for 25 meters on the gravel driveway and cross the Texas Gate onto the land. There is an impressive mix of original prairie grasses, native shrubs and a mix of trees on the west 20 acres. To the east is the unfenced permanent range-land/occasional wetlands/virgin grasslands that is protected by a DUC caveat. From the Texas Gate, follow the trail south towards the large tree stands, rolling land and hills to the orange post that indicates the unfenced south boundary. The land is 1/2 mile deep, and 1/4 mile north/south wide. The east markers are not visible due to the distance. The range land in this area is wild and unfenced. The current rancher is prepared to lease the land if you choose not to live on the land right away . Perhaps setting your homestead in an exclusion fenced area of a few acres somewhere on this parcel would be an option. When the driveway was built, there was no evidence of any stones, nor any surface stones either. The power poles run along the fence line, natural gas is available, and the water well can be drilled were the house or shop will be situated. This is virgin ranch land, waiting for a homesteader, apparently not impacted by applied agricultural pest control products

# **Community Information**

Address 274098 Lochend Road

Subdivision NONE

City Cochrane

County Rocky View County

Province Alberta
Postal Code T4C 2Y2