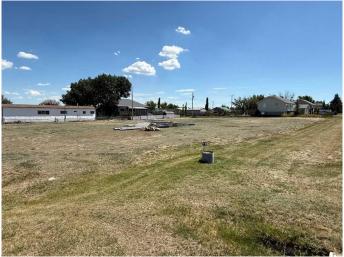

### \$40,000

0 Bedroom, 0.00 Bathroom, Land on 0.61 Acres

NONE, Suffield, Alberta

This 7 lot parcel is an opportunity for future development in Suffield. Located on the edge of town away from the highway and overlooking the prairies to the north. Enough space for a home and shop as well as other outbuildings. This lot has been roughly leveled and is ready for development.