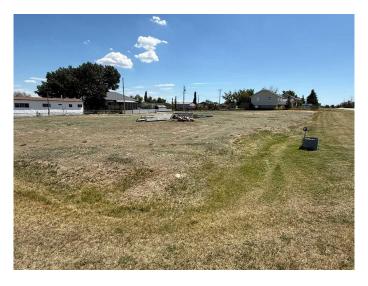

### \$40,000

0 Bedroom, 0.00 Bathroom, Land on 0.61 Acres

NONE, Suffield, Alberta

This 7 lot parcel is an opportunity for future development in Suffield. Located on the edge of town away from the highway and overlooking the prairies to the north. Enough space for a home and shop as well as other outbuildings. This lot has been roughly leveled and is ready for development.