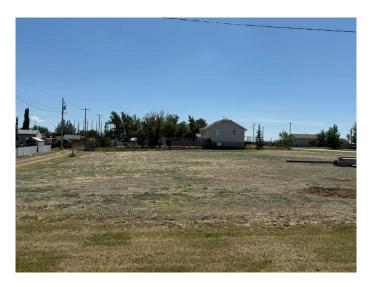

### \$40,000

0 Bedroom, 0.00 Bathroom, Land on 0.61 Acres

NONE, Suffield, Alberta

This 7 lot parcel is an opportunity for future development in Suffield. Located on the edge of town away from the highway and overlooking the prairies to the north. Enough space for a home and shop as well as other outbuildings. This lot has been roughly leveled and is ready for development.