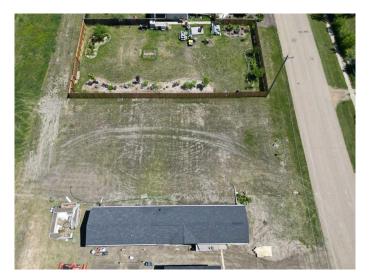

#### NONE, Botha, Alberta

ECONOMICAL HAMLET LIVING. Have your choice of lots! Botha is a family orientated community. With K-6 School. If building your new home on an affordable lot in a quiet community sounds enticing, this might be a place to call home. All services including municipal water are at the property line. Lots are 65.6 ft x 129 ft (8462 sqft of space) Only 7 minutes to Stettler, with all the amenities that are needed. Mobile Homes are discretionary in the Hamlet of Botha and must go to the MCP for decision. MCP will want photos and current state/age of the mobile with any improvements for the application. Taxes will be determined upon sale, and what structure is to be erected on the lot. Any offers below the asking price must go before County Council. Which could take up to 60 days to determine Sale. Taxes are undetermined until lots are sold and assessed. Lots are GST Applicable.

## Exterior

Lot Description Level, See Remarks, Standard Shaped Lot