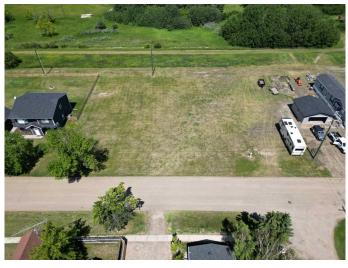

#### NONE, Botha, Alberta

ECONOMICAL HAMLET LIVING. Have your choice of lots! Botha is a family orientated community. With K-6 School. If building your new home on an affordable lot in a quiet community sounds enticing, this might be a place to call home. All services including municipal water are at the property line. Lots are 65.6 ft x 129 ft (8462 sqft of space) Only 7 minutes to Stettler, with all the amenities that are needed. Mobile Homes are discretionary in the Hamlet of Botha and must go to the MCP for decision. MCP will want photos and current state/age of the mobile with any improvements for the application. Taxes will be determined upon sale, and what structure is to be erected on the lot. Any offers below the asking price must go before County Council. Which could take up to 60 days to determine Sale. Taxes are undetermined until lots are sold and assessed. Lots are GST Applicable.

## Exterior

Lot Description Level, See Remarks, Standard Shaped Lot