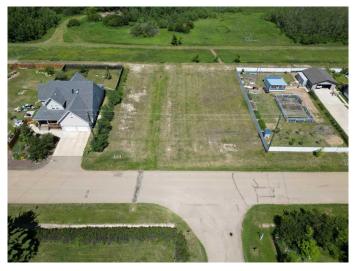

#### NONE, Botha, Alberta

ECONOMICAL HAMLET LIVING. Have your choice of lots! Botha is a family orientated community. With K-6 School. If building your new home on an affordable lot in a quiet community sounds enticing, this might be a place to call home. All services including municipal water are at the property line. Lots are 65.6 ft x 129 ft (8462 sqft of space) Only 7 minutes to Stettler, with all the amenities that are needed. Mobile Homes are discretionary in the Hamlet of Botha and must go to the MCP for decision. MCP will want photos and current state/age of the mobile with any improvements for the application. Taxes will be determined upon sale, and what structure is to be erected on the lot. Any offers below the asking price must go before County Council. Which could take up to 60 days to determine Sale. Taxes are undetermined until lots are sold and assessed. Lots are GST Applicable.

## Exterior

Lot Description Level, See Remarks, Standard Shaped Lot