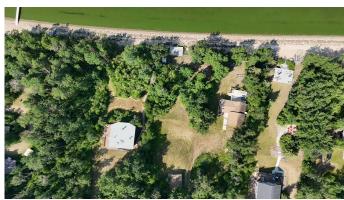

## \$215,000

0 Bedroom, 0.00 Bathroom, Land on 0.93 Acres

Lac La Biche, Lac La Biche, Alberta

LAKEFRONT LOT with beach & GARAGE on .93 Acres (40,518sqft) in Lac La Biche located in Golden Sands Subdivision just mins from town and all the amenities!! Ready to start camping now this summer with 220 Volt RV plug in on site and a detached garage already built to store stuff; you have lots of time to enjoy the summer! Or build your dream Cabin or retirement property this is the spot; with Beach access and a firepit already in place plus a large deck by the water to enjoy the view LETS GO! Have your own dock and boat access and ice fish in the winter & ski doo and truly all the outdoors has to offer on this massive lake! The lot is partially landscaped and has many trees still left to make it your own hide away spot for the summer. Note: Driveway is a shared access with the neighbor with a proper registered easement in place so you have no worries and there is an in-ground septic tank tank aprox 2500 gallons.

#### **Exterior**

Exterior Features Fire Pit

Lot Description Landscaped, Many Trees, See Remarks, Views, Beach, Near Golf

Course, Waterfront