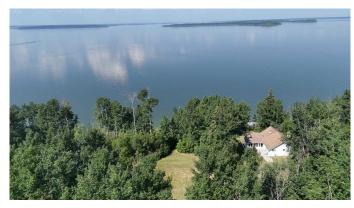

## \$215,000

0 Bedroom, 0.00 Bathroom, Land on 0.93 Acres

Lac La Biche, Lac La Biche, Alberta

LAKEFRONT LOT with beach & GARAGE on .93 Acres (40,518sqft) in Lac La Biche located in Golden Sands Subdivision just mins from town and all the amenities!! Ready to start camping now this summer with 220 Volt RV plug in on site and a detached garage already built to store stuff; you have lots of time to enjoy the summer! Or build your dream Cabin or retirement property this is the spot; with Beach access and a firepit already in place plus a large deck by the water to enjoy the view LETS GO! Have your own dock and boat access and ice fish in the winter & ski doo and truly all the outdoors has to offer on this massive lake! The lot is partially landscaped and has many trees still left to make it your own hide away spot for the summer. Note: Driveway is a shared access with the neighbor with a proper registered easement in place so you have no worries and there is an in-ground septic tank tank aprox 2500 gallons.

#### **Amenities**

Is Waterfront Yes

Waterfront Beach Access, Beach Front, Lake Front, Waterfront

#### **Exterior**

Exterior Features Fire Pit

Lot Description Landscaped, Many Trees, See Remarks, Views, Beach, Near Golf

Course, Waterfront