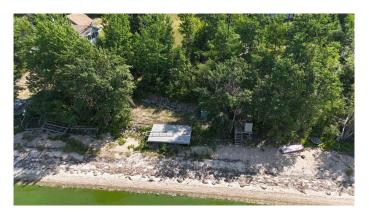

## \$215,000

0 Bedroom, 0.00 Bathroom, Land on 0.93 Acres

Lac La Biche, Lac La Biche, Alberta

LAKEFRONT LOT with beach & GARAGE on .93 Acres (40,518sqft) in Lac La Biche located in Golden Sands Subdivision just mins from town and all the amenities!! Ready to start camping now this summer with 220 Volt RV plug in on site and a detached garage already built to store stuff; you have lots of time to enjoy the summer! Or build your dream Cabin or retirement property this is the spot; with Beach access and a firepit already in place plus a large deck by the water to enjoy the view LETS GO! Have your own dock and boat access and ice fish in the winter & ski doo and truly all the outdoors has to offer on this massive lake! The lot is partially landscaped and has many trees still left to make it your own hide away spot for the summer. Note: Driveway is a shared access with the neighbor with a proper registered easement in place so you have no worries and there is an in-ground septic tank tank aprox 2500 gallons.

#### **Amenities**

Is Waterfront Yes

Waterfront Beach Access, Beach Front, Lake Front, Waterfront

#### **Exterior**

Exterior Features Fire Pit

Lot Description Landscaped, Many Trees, See Remarks, Views, Beach, Near Golf

Course, Waterfront