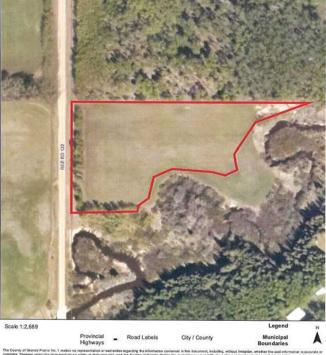

# \$109,000 - Part Of Sw-35-69-12-w6, Elmworth

MLS® #A2236999

### **Community Information**

| Address     | Part Of Sw-35-69-12-w6          |
|-------------|---------------------------------|
| Subdivision | NONE                            |
| City        | Elmworth                        |
| County      | Grande Prairie No. 1, County of |
| Province    | Alberta                         |
| Postal Code | T0H 1J0                         |