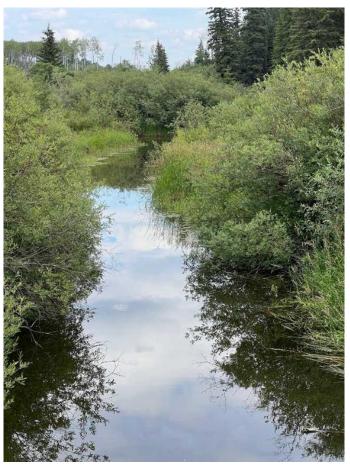

#### \$109,000

0 Bedroom, 0.00 Bathroom, Land on 3.76 Acres

NONE, Elmworth, Alberta

Just under 4 acres, not in a subdivision located SW of Elmworth. Nice spot to build or have your own campsite. Mostly hayfield and backs onto Diamond Dick Creek. Power runs by the property. Located on a quiet road, 3.5 miles off the pavement. Call your Realtor® today.