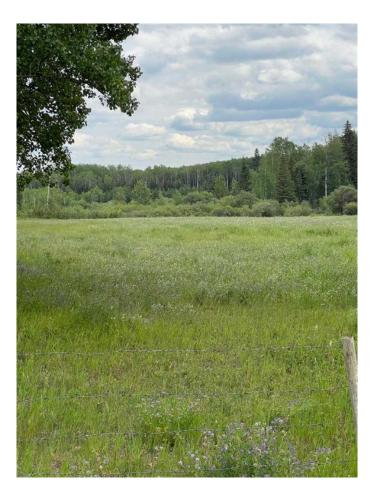

#### \$109,000

0 Bedroom, 0.00 Bathroom, Land on 3.76 Acres

NONE, Elmworth, Alberta

Just under 4 acres, not in a subdivision located SW of Elmworth. Nice spot to build or have your own campsite. Mostly hayfield and backs onto Diamond Dick Creek. Power runs by the property. Located on a quiet road, 3.5 miles off the pavement. Call your Realtor® today.