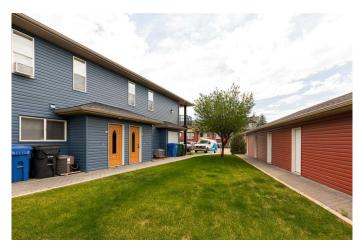

## \$255,000

2 Bedroom, 1.00 Bathroom, 958 sqft Residential on 0.23 Acres

Sunridge, Lethbridge, Alberta

Located in the fantastic community of Sundridge, this well-maintained two-bedroom condo offers comfortable living with great amenities. It includes a 12' x 24' single detached garage, plus a designated parking spot. The kitchen features sleek stainless steel appliances, while the spacious living area is filled with natural light. Step outside to the balcony, a perfect protected outdoor space for enjoying warm summer evenings. You're also within walking distance of parks, trails, and shops. Notably, a brand-new hot water tank was installed in 2024. Don't miss this one!

#### **Amenities**

Amenities None

Parking Spaces 1

Parking Single Garage Detached

# of Garages 1