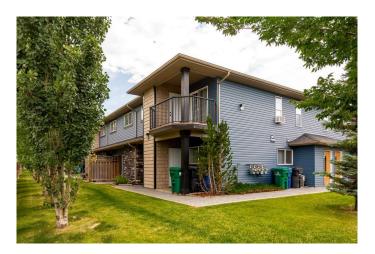

## \$255,000

2 Bedroom, 1.00 Bathroom, 958 sqft Residential on 0.23 Acres

Sunridge, Lethbridge, Alberta

Located in the fantastic community of Sundridge, this well-maintained two-bedroom condo offers comfortable living with great amenities. It includes a 12' x 24' single detached garage, plus a designated parking spot. The kitchen features sleek stainless steel appliances, while the spacious living area is filled with natural light. Step outside to the balcony, a perfect protected outdoor space for enjoying warm summer evenings. You're also within walking distance of parks, trails, and shops. Notably, a brand-new hot water tank was installed in 2024. Don't miss this one!

#### **Exterior**

Exterior Features Balcony

Lot Description See Remarks
Roof Asphalt Shingle

Construction Vinyl Siding

Foundation See Remarks