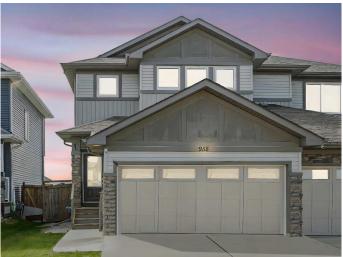

# \$449,900 - 958 Morris Way, Leduc

MLS® #A2237278

## \$449,900

3 Bedroom, 3.00 Bathroom, 1,610 sqft Residential on 0.09 Acres

Meadowview Park\_LEDU, Leduc, Alberta

Discover 958 Morris Way â€" a stylish and spacious half duplex offers 1,609 sq ft of beautifully designed living space, situated on an oversized lot backing directly onto a park. Step inside to a spacious foyer and be welcomed by 9-foot ceilings, an abundance of natural light, and elegant luxury vinyl plank flooring that flows throughout the main level. The modern island kitchen features stainless steel appliances, stone countertops, a generous corner pantry, and overlooks the inviting living room with a cozy gas fireplace. Just off the dining nook, step out onto the rear deck and enjoy your expansive backyard with raised garden beds and gate access to the park â€" perfect for family fun and outdoor entertaining.