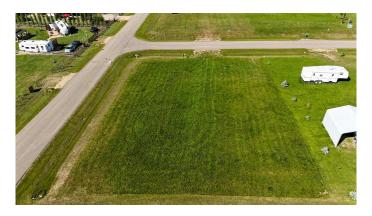

### \$88,880

0 Bedroom, 0.00 Bathroom, Land on 0.47 Acres

NONE, Parkland Beach, Alberta

Embrace the tranquil beauty of lake living with this exceptional real estate opportunity at Parkland Beach, nestled on west side of Gull Lake. Whether you envision parking your holiday trailer or constructing your dream home, this large versatile lot offers endless possibilities. There are no time limits on building, you are on your own schedule. Key Features: -Prime Location: Situated at Parkland Beach, this corner lot provides convenient access to the serene waters of Gull Lake. Golf course is a short drive away, as is Bentley and Rimbey. -Versatile Use: Perfect for both temporary holiday stays or permanent residency, the lot allows you to park your holiday trailer or build your custom dream home. -Scenic Views: Enjoy the view of the shimmering lake waters from your own property, promising a picturesque backdrop for relaxation and recreation. -Walking Distance to the Lake: With just a short stroll, immerse yourself in the natural beauty of Gull Lake, offering opportunities for swimming, boating, fishing, and more. -Community Amenities: Experience the charm of Parkland Beach community, with nearby amenities including parks and trails. Power and water at lot line. Don't miss out on this chance to secure your slice of lakeside paradise. Whether you seek a weekend retreat or a permanent residence, this corner lot at Parkland Beach offers the ideal opportunity for realizing your vision of waterfront living.

#### **Exterior**

Lot Description Cleared, Corner Lot, Open Lot