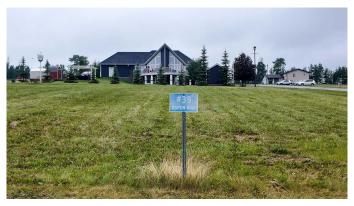

### \$88,880

0 Bedroom, 0.00 Bathroom, Land on 0.47 Acres

NONE, Parkland Beach, Alberta

Embrace the tranquil beauty of lake living with this exceptional real estate opportunity at Parkland Beach, nestled on west side of Gull Lake. Whether you envision parking your holiday trailer or constructing your dream home, this large versatile lot offers endless possibilities. There are no time limits on building, you are on your own schedule. Key Features: -Prime Location: Situated at Parkland Beach, this corner lot provides convenient access to the serene waters of Gull Lake. Golf course is a short drive away, as is Bentley and Rimbey. -Versatile Use: Perfect for both temporary holiday stays or permanent residency, the lot allows you to park your holiday trailer or build your custom dream home. -Scenic Views: Enjoy the view of the shimmering lake waters from your own property, promising a picturesque backdrop for relaxation and recreation. -Walking Distance to the Lake: With just a short stroll, immerse yourself in the natural beauty of Gull Lake, offering opportunities for swimming, boating, fishing, and more. -Community Amenities: Experience the charm of Parkland Beach community, with nearby amenities including parks and trails. Power and water at lot line. Don't miss out on this chance to secure your slice of lakeside paradise. Whether you seek a weekend retreat or a permanent residence, this corner lot at Parkland Beach offers the ideal opportunity for realizing your vision of waterfront living.

#### **Exterior**

Lot Description Cleared, Corner Lot, Open Lot