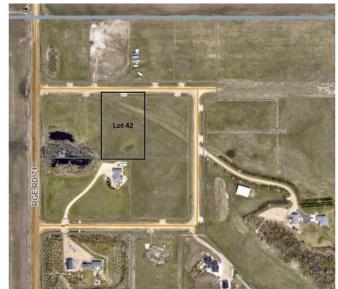

# \$194,900 - 42 713019 Range Road 71, Rural Grande Prairie No. 1, County of

MLS® #A2239059

#### \$194,900

0 Bedroom, 0.00 Bathroom, Land on 2.52 Acres

NONE, Rural Grande Prairie No. 1, County of, Alberta

Only 5 lots left! This is an exceptional opportunity to build your dream home on a beautiful acreage just 5 minutes west of Grande Prairie. The rolling terrain of the land provides added character, lots are all in grass and ready to mow, and offer potential for walkout basements. The lots are zoned CR-3. which allows for a variety of residential uses and restrictive covenants will keep the subdivision looking great for years to come. This is the perfect scenario for those looking to build a new home with more space and privacy. Properties are fully fenced and power and gas are to the property line, making these ready for immediate development. But that's not all, these acreages offer breathtaking views of the Grande Prairie skyline, the majestic Rocky Mountains and miles of picturesque farmland. Imagine waking up to the beautiful scenery every morning and enjoying the stunning views from your own backyard. This subdivision is truly one of a kind and offers the perfect combination of peaceful rural living with the convenience of being close to all the city amenities. Come have a look today and take the first step towards owning your piece of paradise. Contact your realtor for more details.

### **Community Information**

Address 42 713019 Range Road 71

Subdivision NONE

City Rural Grande Prairie No. 1, County of

County Grande Prairie No. 1, County of

Province Alberta
Postal Code T8W 5E9