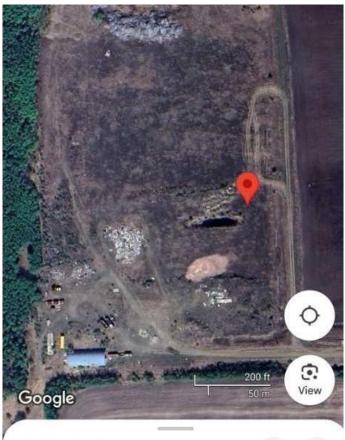

#### \$169,200

0 Bedroom, 0.00 Bathroom, Land on 3.76 Acres

NONE, Rural Peace No. 135, M.D. of, Alberta

3.76 acres of prime industrial land that has power already supplied to the lot. This is a great opportunity if you are looking for that optimal location for your new building. Another plus of this area is the potential for the subdivision to grow as there are 20+ lots here with a rail way right of way already on title. The future development of this area is unknown but it already has the subdivision registered on title, lots sold and some already begun to be utilized. This is a potential hot spot if the activity in the area picks up as many think it will. As well the parcel next to this one is for sale as well with 2.42 acres of land, partially fenced and power already there as well.