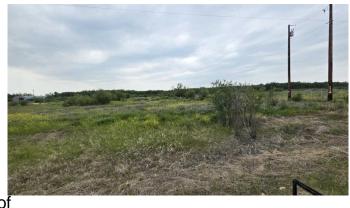

#### \$169,200

0 Bedroom, 0.00 Bathroom, Land on 3.76 Acres

NONE, Rural Peace No. 135, M.D. of, Alberta

3.76 acres of prime industrial land that has power already supplied to the lot. This is a great opportunity if you are looking for that optimal location for your new building. Another plus of this area is the potential for the subdivision to grow as there are 20+ lots here with a rail way right of way already on title. The future development of this area is unknown but it already has the subdivision registered on title, lots sold and some already begun to be utilized. This is a potential hot spot if the activity in the area picks up as many think it will. As well the parcel next to this one is for sale as well with 2.42 acres of land, partially fenced and power already there as well.