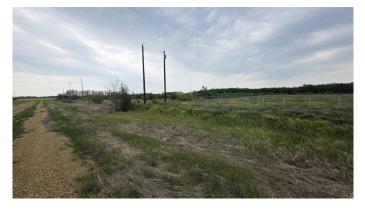

#### \$169,200

0 Bedroom, 0.00 Bathroom, Land on 3.76 Acres

NONE, Rural Peace No. 135, M.D. of, Alberta

3.76 acres of prime industrial land that has power already supplied to the lot. This is a great opportunity if you are looking for that optimal location for your new building. Another plus of this area is the potential for the subdivision to grow as there are 20+ lots here with a rail way right of way already on title. The future development of this area is unknown but it already has the subdivision registered on title, lots sold and some already begun to be utilized. This is a potential hot spot if the activity in the area picks up as many think it will. As well the parcel next to this one is for sale as well with 2.42 acres of land, partially fenced and power already there as well.