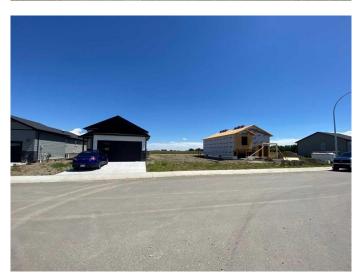

### \$99,900

0 Bedroom, 0.00 Bathroom, Land on 0.10 Acres

NONE, Coaldale, Alberta

Nice, quiet lot across from adult living. End of a crescent with little traffic. Proposed grocery store within walking distance. Lot faces East giving shelter to the backyard. Almost 4300 sq ft gives you many options to build your dream home!