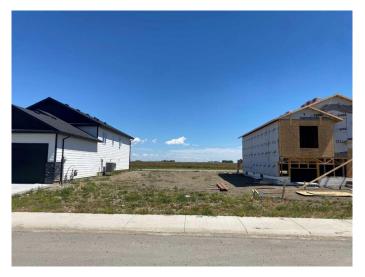

### \$99,900

0 Bedroom, 0.00 Bathroom, Land on 0.10 Acres

NONE, Coaldale, Alberta

Nice, quiet lot across from adult living. End of a crescent with little traffic. Proposed grocery store within walking distance. Lot faces East giving shelter to the backyard. Almost 4300 sq ft gives you many options to build your dream home!