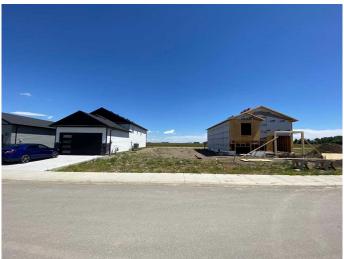

### \$99,900

0 Bedroom, 0.00 Bathroom, Land on 0.10 Acres

NONE, Coaldale, Alberta

Nice, quiet lot across from adult living. End of a crescent with little traffic. Proposed grocery store within walking distance. Lot faces East giving shelter to the backyard. Almost 4300 sq ft gives you many options to build your dream home!